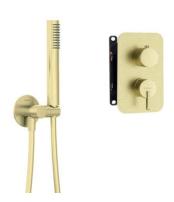

# Concealed shower set, with mixer BOX

Product code: BXYZRQSM EAN: 5907650844747 Color: brushed gold Warranty [years]: 7

| Spout               |               |  |
|---------------------|---------------|--|
| Installation method | concealed     |  |
| Mixer type          | Concealed BOX |  |

### Hand shower

| Number of functions | 1        |
|---------------------|----------|
| Anti-calc           | Yes      |
| Stream type         | rain     |
| Additional features | cool-out |

#### Angled hose connector

| ·g                 |                        |
|--------------------|------------------------|
| Finish             | brushed gold           |
| Connection type    | for the hose with hand |
|                    | shower holder          |
| Shape              | round                  |
| Material           | brass, stainless steel |
| Connection thread  | Yes                    |
| Concealed mounting | Yes                    |
|                    |                        |