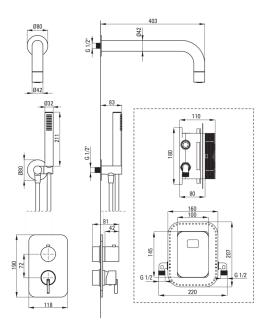

# Concealed shower set, with mixer BOX

Product code: BXYZRQSM EAN: 5907650844747 Color: brushed gold Warranty [years]: 7

| Spout               |               |  |
|---------------------|---------------|--|
| Installation method | concealed     |  |
| Mixer type          | Concealed BOX |  |

Range of shower/ bath spout [mm] 382

| Shower | overhead |
|--------|----------|
| SHOWE  | overneau |

| Shape               | round |
|---------------------|-------|
| Material            | brass |
| Thickness           | 42    |
| Diameter [mm]       | 42    |
| Anti-calc           | Yes   |
| Number of functions | 1     |
| Stream type         | rain  |

### Hand shower

| Number of functions | 1        |
|---------------------|----------|
| Anti-calc           | Yes      |
| Stream type         | rain     |
| Additional features | cool-out |

#### Angled hose connector

| ·g                 |                        |
|--------------------|------------------------|
| Finish             | brushed gold           |
| Connection type    | for the hose with hand |
|                    | shower holder          |
| Shape              | round                  |
| Material           | brass, stainless steel |
| Connection thread  | Yes                    |
| Concealed mounting | Yes                    |
|                    |                        |