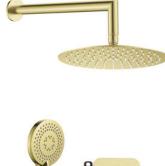

## ARNIKA Concealed shower set, with mixer BOX

Product code: BXYZRQAM EAN: 5907650844884 Color: brushed gold Warranty [years]: 7

| Concealed BOX                          |
|----------------------------------------|
| concealed                              |
|                                        |
| 388                                    |
|                                        |
| round                                  |
| steel 304                              |
| 8.2                                    |
| 250                                    |
| Yes                                    |
| 1                                      |
| rain                                   |
|                                        |
| 3                                      |
| Yes                                    |
| rain, mixed, hydromassag               |
| -                                      |
| 1500                                   |
| not applicable                         |
| PVC                                    |
| 1                                      |
|                                        |
| have bed cold                          |
| brushed gold<br>for the hose with hand |
| shower holder                          |
| round                                  |
| brass                                  |
| Yes                                    |
| Yes                                    |
|                                        |

- Innovative and easy to maintain brushed gold coating
- Adjustable shower hand angle
- Only the best materials, the quality of which has been confirmed by laboratory tests
- Ultra thin steel head
- \* Anti-calc system facilitating the removal of limescale deposits
- Anti-calc hand shower
- Anti-twist system, preventing the hose from twisting
- \* 3-function shower switch, able to lock to 2 functions
- 3-function hand shower