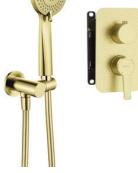

## ARNIKA Concealed shower set, with mixer BOX

Product code: BXYZRQAM EAN: 5907650844884 Color: brushed gold Warranty [years]: 7

| Concealed BOX                          |
|----------------------------------------|
| concealed                              |
|                                        |
| 388                                    |
|                                        |
| round                                  |
| steel 304                              |
| 8.2                                    |
| 250                                    |
| Yes                                    |
| 1                                      |
| rain                                   |
|                                        |
| 3                                      |
| Yes                                    |
| rain, mixed, hydromassag               |
| -                                      |
| 1500                                   |
| not applicable                         |
| PVC                                    |
| 1                                      |
|                                        |
| have bed cold                          |
| brushed gold<br>for the hose with hand |
| shower holder                          |
| round                                  |
| brass                                  |
| Yes                                    |
| Yes                                    |
|                                        |

- Innovative and easy to maintain brushed gold coating
- Adjustable shower hand angle
- Only the best materials, the quality of which has been confirmed by laboratory tests
- Ultra thin steel head
- \* Anti-calc system facilitating the removal of limescale deposits
- Anti-calc hand shower
- Anti-twist system, preventing the hose from twisting
- \* 3-function shower switch, able to lock to 2 functions
- 3-function hand shower