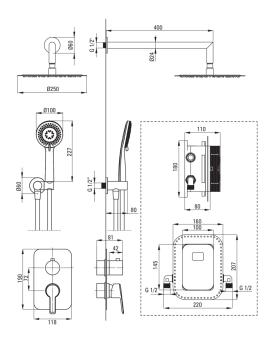

## ARNIKA Concealed shower set, with mixer BOX

Product code: BXYZRQAM EAN: 5907650844884 Color: brushed gold Warranty [years]: 7

| Concealed BOX                          |
|----------------------------------------|
| concealed                              |
|                                        |
| 388                                    |
|                                        |
| round                                  |
| steel 304                              |
| 8.2                                    |
| 250                                    |
| Yes                                    |
| 1                                      |
| rain                                   |
|                                        |
| 3                                      |
| Yes                                    |
| rain, mixed, hydromassag               |
| -                                      |
| 1500                                   |
| not applicable                         |
| PVC                                    |
| 1                                      |
|                                        |
| have bed cold                          |
| brushed gold<br>for the hose with hand |
| shower holder                          |
| round                                  |
| brass                                  |
| Yes                                    |
| Yes                                    |
|                                        |