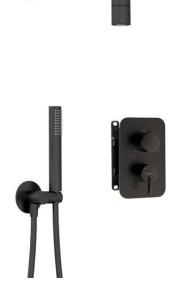

## SILIA Concealed shower set, with mixer BOX

Product code: BXYZNQSM EAN: 5907650844518 Color: nero Warranty [years]: 7

| Mixer type                                                                                  | Concealed BOX                          |
|---------------------------------------------------------------------------------------------|----------------------------------------|
| Spout                                                                                       |                                        |
| Spout type                                                                                  | still                                  |
| Range of shower/ bath spout [mm]                                                            | 382                                    |
| Shower overhead                                                                             |                                        |
| Material                                                                                    | brass                                  |
| Thickness                                                                                   | 42                                     |
| Diameter [mm]                                                                               | 42                                     |
| Anti-calc                                                                                   | Yes                                    |
| Number of functions                                                                         | 1                                      |
| Stream type                                                                                 | rain                                   |
| Hand shower                                                                                 |                                        |
| Number of functions                                                                         | 1                                      |
| Anti-calc                                                                                   | Yes                                    |
| Stream type                                                                                 | rain                                   |
| Additional features                                                                         | cool-out                               |
| Angled hose connector                                                                       |                                        |
| Finish                                                                                      | nero                                   |
| Connection type                                                                             | for the hose with han<br>shower holder |
| Shape                                                                                       | round                                  |
| Material                                                                                    | steel 304, brass                       |
| Connection thread                                                                           | Yes                                    |
| Concealed mounting                                                                          | Yes                                    |
|                                                                                             |                                        |
| Features:                                                                                   |                                        |
| • Noble form and timeless simplicity                                                        |                                        |
| • Optimal cone-shaped water flow                                                            |                                        |
| <ul> <li>Convenient installation - you can ins<br/>external elements at any time</li> </ul> | stall the BOX now and ch               |

- · Complementarity and comprehensiveness of the offer
- The best materials guarantee durability and reliability of the product
- The hand shower with Anti-calc system facilitates the removal of limescale
- · Innovative, durable and easy to clean Nero coating
- Cool-out hand shower
- Dedicated cleaning agent, safe for cleaned surfaces
- \* Flush-mounted installation ensures the aesthetics of the bathroom
- Durable hose ends made of brass
- · Anti-twist system, preventing the hose from twisting
- Adjustable shower hand angle