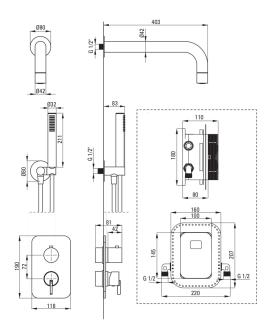

## SILIA Concealed shower set, with mixer BOX

Product code: BXYZNQSM EAN: 5907650844518 Color: nero Warranty [years]: 7

| Mixer type                                                                                  | Concealed BOX                          |
|---------------------------------------------------------------------------------------------|----------------------------------------|
| Spout                                                                                       |                                        |
| Spout type                                                                                  | still                                  |
| Range of shower/ bath spout [mm]                                                            | 382                                    |
| Shower overhead                                                                             |                                        |
| Material                                                                                    | brass                                  |
| Thickness                                                                                   | 42                                     |
| Diameter [mm]                                                                               | 42                                     |
| Anti-calc                                                                                   | Yes                                    |
| Number of functions                                                                         | 1                                      |
| Stream type                                                                                 | rain                                   |
| Hand shower                                                                                 |                                        |
| Number of functions                                                                         | 1                                      |
| Anti-calc                                                                                   | Yes                                    |
| Stream type                                                                                 | rain                                   |
| Additional features                                                                         | cool-out                               |
| Angled hose connector                                                                       |                                        |
| Finish                                                                                      | nero                                   |
| Connection type                                                                             | for the hose with han<br>shower holder |
| Shape                                                                                       | round                                  |
| Material                                                                                    | steel 304, brass                       |
| Connection thread                                                                           | Yes                                    |
| Concealed mounting                                                                          | Yes                                    |
|                                                                                             |                                        |
| Features:                                                                                   |                                        |
| • Noble form and timeless simplicity                                                        |                                        |
| • Optimal cone-shaped water flow                                                            |                                        |
| <ul> <li>Convenient installation - you can ins<br/>external elements at any time</li> </ul> | stall the BOX now and ch               |

- · Complementarity and comprehensiveness of the offer
- The best materials guarantee durability and reliability of the product
- The hand shower with Anti-calc system facilitates the removal of limescale
- · Innovative, durable and easy to clean Nero coating
- Cool-out hand shower
- Dedicated cleaning agent, safe for cleaned surfaces
- \* Flush-mounted installation ensures the aesthetics of the bathroom
- Durable hose ends made of brass
- · Anti-twist system, preventing the hose from twisting
- Adjustable shower hand angle