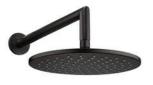

## ARNIKA Concealed shower set, with mixer BOX

Product code: BXYZNQAM EAN: 5907650821076 Color: nero Warranty [years]: 7

| Mixer                            |                           |
|----------------------------------|---------------------------|
| Mixer type                       | Concealed BOX, mixer      |
| Installation method              | concealed                 |
| Acoustic group [db]              | l (x ≤ 20)                |
| Spout                            |                           |
| Spout type                       | still                     |
| Range of shower/ bath spout [mm] | 325                       |
| Shower overhead                  |                           |
| Shape                            | round                     |
| Material                         | brass                     |
| Diameter [mm]                    | 250                       |
| Anti-calc                        | Yes                       |
| Number of functions              | 1                         |
| Hand shower                      |                           |
| Number of functions              | 3                         |
| Anti-calc                        | Yes                       |
| Stream type                      | rain, mixed, hydromassage |
| 0.                               | - , , , , , ,             |
| Hose                             |                           |
| Length [mm]                      | 1500                      |
| Braid type                       | not applicable            |
| Braid material                   | PVC                       |
| Anti-twist                       | 1                         |
| Angled hose connector            |                           |
| Finish                           | пего                      |
| Connection type                  | for the hose with hand    |
|                                  | shower holder             |
| Shape                            | round                     |
| Material                         | brass                     |
| Connection thread                | Yes                       |
| Concealed mounting               | Yes                       |
|                                  |                           |