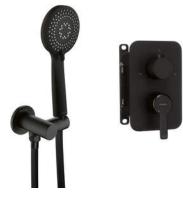

## ARNIKA Concealed shower set, with mixer BOX

Product code: BXYZNQAM EAN: 5907650821076 Color: nero Warranty [years]: 7

| Mixer                            |                           |
|----------------------------------|---------------------------|
| Mixer type                       | Concealed BOX, mixer      |
| Installation method              | concealed                 |
| Acoustic group [db]              | l (x ≤ 20)                |
| Spout                            |                           |
| Spout type                       | still                     |
| Range of shower/ bath spout [mm] | 325                       |
| Shower overhead                  |                           |
| Shape                            | round                     |
| Material                         | brass                     |
| Diameter [mm]                    | 250                       |
| Anti-calc                        | Yes                       |
| Number of functions              | 1                         |
| Hand shower                      |                           |
| Number of functions              | 3                         |
| Anti-calc                        | Yes                       |
| Stream type                      | rain, mixed, hydromassage |
| 0.                               | - , , , , , ,             |
| Hose                             |                           |
| Length [mm]                      | 1500                      |
| Braid type                       | not applicable            |
| Braid material                   | PVC                       |
| Anti-twist                       | 1                         |
| Angled hose connector            |                           |
| Finish                           | пего                      |
| Connection type                  | for the hose with hand    |
|                                  | shower holder             |
| Shape                            | round                     |
| Material                         | brass                     |
| Connection thread                | Yes                       |
| Concealed mounting               | Yes                       |
|                                  |                           |

## Features:

- Convenient installation you can install the BOX now and choose external elements at any time
- The best materials guarantee durability and reliability of the product
- Timelessness and unlimited creative possibilities
- Complementarity and comprehensiveness of the offer
- 3-function hand shower
- Anti-calc system facilitating the removal of limescale deposits
- Anti-calc hand shower
- Innovative, durable and easy to clean Nero coating
- Adjustable shower hand angle
- Anti-twist system, preventing the hose from twisting
- Durable hose ends made of brass
- Dedicated cleaning agent, safe for cleaned surfaces
- 3-function shower switch, able to lock to 1, 2 or 3 functions
- The variety of colours gives many arrangement possibilities
- Design full of beauty and harmony
- Only the best materials, the quality of which has been confirmed