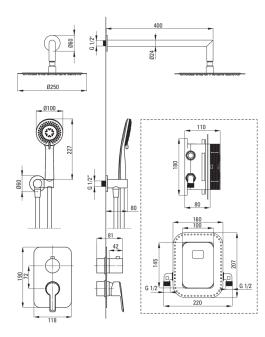

## ARNIKA Concealed shower set, with mixer BOX

Product code: BXYZNQAM EAN: 5907650821076 Color: nero Warranty [years]: 7

| Mixer                            |                           |
|----------------------------------|---------------------------|
| Mixer type                       | Concealed BOX, mixer      |
| Installation method              | concealed                 |
| Acoustic group [db]              | l (x ≤ 20)                |
| Spout                            |                           |
| Spout type                       | still                     |
| Range of shower/ bath spout [mm] | 325                       |
| Shower overhead                  |                           |
| Shape                            | round                     |
| Material                         | brass                     |
| Diameter [mm]                    | 250                       |
| Anti-calc                        | Yes                       |
| Number of functions              | 1                         |
| Hand shower                      |                           |
| Number of functions              | 3                         |
| Anti-calc                        | Yes                       |
| Stream type                      | rain, mixed, hydromassage |
| 0.                               | - , , , , , ,             |
| Hose                             |                           |
| Length [mm]                      | 1500                      |
| Braid type                       | not applicable            |
| Braid material                   | PVC                       |
| Anti-twist                       | 1                         |
| Angled hose connector            |                           |
| Finish                           | пего                      |
| Connection type                  | for the hose with hand    |
|                                  | shower holder             |
| Shape                            | round                     |
| Material                         | brass                     |
| Connection thread                | Yes                       |
| Concealed mounting               | Yes                       |
|                                  |                           |