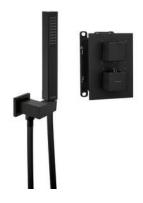

## BOX Concealed shower set, with thermostatic BOX

Product code: BXYZNEAT EAN: 5908212084892 Color: nero Warranty [years]: 7

| Mixer type                          | Concealed BOX, thermostati    |
|-------------------------------------|-------------------------------|
| nstallation method                  | concealed                     |
| Acoustic group [db]                 | l (x ≤ 20)                    |
| Spout                               |                               |
| Spout type                          | still                         |
| Range of shower/ bath spout [mm]    | 375                           |
| Shower overhead                     |                               |
| Shape                               | square                        |
| Material                            | steel 304                     |
| Width [mm]                          | 300                           |
| Length [mm]                         | 300                           |
| Thickness                           | 55                            |
| Anti-calc                           | Yes                           |
| Number of functions                 | 1                             |
| Stream type                         | rain                          |
| Quick response time for turning the | 9                             |
| water on and off                    | Yes                           |
|                                     |                               |
| Hand shower                         | 1                             |
| Number of functions                 | Yes                           |
| Anti-calc                           | rain                          |
| Stream type                         | Idill                         |
| Hose                                |                               |
| Length [mm]                         | 1500                          |
| Braid type                          | not applicable                |
| Braid material                      | PVC                           |
| Anti-twist                          | 1                             |
| Angled hose connector               |                               |
| Finish                              | nero                          |
| Connection type                     | for the hose with hand        |
|                                     | shower holder                 |
| Shape                               | rectangular                   |
| Material                            | brass                         |
| Connection thread                   | Yes                           |
| Concealed mounting                  | Yes                           |
|                                     |                               |
| Features:                           |                               |
| Durable and easy-to-clean coating   | 3                             |
| •                                   | y of which has been confirmed |