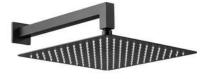

## BOX Concealed shower set, with thermostatic BOX

Product code: BXYZNEAT EAN: 5908212084892 Color: nero Warranty [years]: 7

| Mixer type                          | Concealed BOX, thermostati    |
|-------------------------------------|-------------------------------|
| nstallation method                  | concealed                     |
| Acoustic group [db]                 | l (x ≤ 20)                    |
| Spout                               |                               |
| Spout type                          | still                         |
| Range of shower/ bath spout [mm]    | 375                           |
| Shower overhead                     |                               |
| Shape                               | square                        |
| Material                            | steel 304                     |
| Width [mm]                          | 300                           |
| Length [mm]                         | 300                           |
| Thickness                           | 55                            |
| Anti-calc                           | Yes                           |
| Number of functions                 | 1                             |
| Stream type                         | rain                          |
| Quick response time for turning the | 9                             |
| water on and off                    | Yes                           |
|                                     |                               |
| Hand shower                         | 1                             |
| Number of functions                 | Yes                           |
| Anti-calc                           | rain                          |
| Stream type                         | Idill                         |
| Hose                                |                               |
| Length [mm]                         | 1500                          |
| Braid type                          | not applicable                |
| Braid material                      | PVC                           |
| Anti-twist                          | 1                             |
| Angled hose connector               |                               |
| Finish                              | nero                          |
| Connection type                     | for the hose with hand        |
|                                     | shower holder                 |
| Shape                               | rectangular                   |
| Material                            | brass                         |
| Connection thread                   | Yes                           |
| Concealed mounting                  | Yes                           |
|                                     |                               |
| Features:                           |                               |
| Durable and easy-to-clean coating   | 3                             |
| •                                   | y of which has been confirmed |