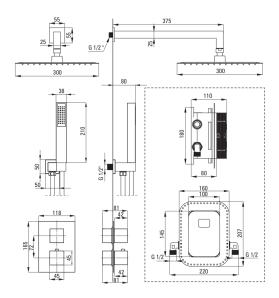

## BOX Concealed shower set, with thermostatic BOX

Product code: BXYZNEAT EAN: 5908212084892 Color: nero Warranty [years]: 7

| Mixer type                          | Concealed BOX, thermostati    |
|-------------------------------------|-------------------------------|
| nstallation method                  | concealed                     |
| Acoustic group [db]                 | l (x ≤ 20)                    |
| Spout                               |                               |
| Spout type                          | still                         |
| Range of shower/ bath spout [mm]    | 375                           |
| Shower overhead                     |                               |
| Shape                               | square                        |
| Material                            | steel 304                     |
| Width [mm]                          | 300                           |
| Length [mm]                         | 300                           |
| Thickness                           | 55                            |
| Anti-calc                           | Yes                           |
| Number of functions                 | 1                             |
| Stream type                         | rain                          |
| Quick response time for turning the | 9                             |
| water on and off                    | Yes                           |
|                                     |                               |
| Hand shower                         | 1                             |
| Number of functions                 | Yes                           |
| Anti-calc                           | rain                          |
| Stream type                         | Idill                         |
| Hose                                |                               |
| Length [mm]                         | 1500                          |
| Braid type                          | not applicable                |
| Braid material                      | PVC                           |
| Anti-twist                          | 1                             |
| Angled hose connector               |                               |
| Finish                              | nero                          |
| Connection type                     | for the hose with hand        |
|                                     | shower holder                 |
| Shape                               | rectangular                   |
| Material                            | brass                         |
| Connection thread                   | Yes                           |
| Concealed mounting                  | Yes                           |
|                                     |                               |
| Features:                           |                               |
| Durable and easy-to-clean coating   | 3                             |
| •                                   | y of which has been confirmed |