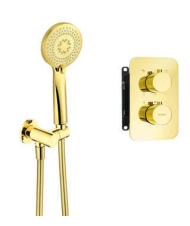

## Concealed shower set, with thermostatic BOX

**Product code:** BXYZGEBT **EAN:** 5907650821052

Color: gold

Warranty [years]: 7

| Mixer                            |                             |
|----------------------------------|-----------------------------|
| Mixer type                       | Concealed BOX, thermostatic |
| Installation method              | concealed                   |
| Spout                            |                             |
| Spout type                       | swivel                      |
| Range of shower/ bath spout [mm] | 384                         |
| Shower overhead                  |                             |
| Shape                            | round                       |
| Material                         | brass                       |
| Thickness                        | 8.2                         |
| Diameter [mm]                    | 250                         |

| Hand shower         |                           |
|---------------------|---------------------------|
| Number of functions | 3                         |
| Anti-calc           | Yes                       |
| Stream type         | rain, mixed, hydromassage |

Yes

| Hose           |                |
|----------------|----------------|
| Length [mm]    | 1500           |
| Braid type     | not applicable |
| Braid material | PVC            |
| Anti-twist     | 1              |

| Angled hose connector |                                      |
|-----------------------|--------------------------------------|
| Finish                | gold                                 |
| Connection type       | for the hose with hand shower holder |
| Shape                 | round                                |
| Material              | brass                                |
| Connection thread     | Yes                                  |
| Concealed mounting    | Yes                                  |

## Features:

Anti-calc

Number of functions

- Flush-mounted installation ensures the aesthetics of the bathroom
- Convenient installation you can install the BOX now and choose external elements at any time
- The best materials guarantee durability and reliability of the product
- · Timelessness and unlimited creative possibilities
- · Complementarity and comprehensiveness of the offer
- · Anti-twist system, preventing the hose from twisting
- Durable hose ends made of brass
- Adjustable shower hand angle
- Anti-calc hand shower
- · Anti-calc system facilitating the removal of limescale deposits
- 3-function hand shower
- Dedicated cleaning agent, safe for cleaned surfaces
- Only the best materials, the quality of which has been confirmed by laboratory tests
- The mixer body is made of the highest quality brass
- 38°C temperature lock