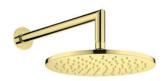

## Concealed shower set, with thermostatic BOX

**Product code:** BXYZGEBT **EAN:** 5907650821052

Color: gold

Warranty [years]: 7

| Mixer                            |                             |
|----------------------------------|-----------------------------|
| Mixer type                       | Concealed BOX, thermostatic |
| Installation method              | concealed                   |
| Spout                            |                             |
| Spout type                       | swivel                      |
| Range of shower/ bath spout [mm] | 384                         |
| Shower overhead                  |                             |
| Shape                            | round                       |
| Material                         | brass                       |
| Thickness                        | 8.2                         |
| Diameter [mm]                    | 250                         |