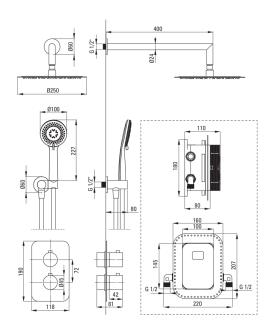

## Concealed shower set, with thermostatic BOX

**Product code:** BXYZGEBT **EAN:** 5907650821052

Color: gold

Warranty [years]: 7

| Mixer                            |                             |
|----------------------------------|-----------------------------|
| Mixer type                       | Concealed BOX, thermostatic |
| Installation method              | concealed                   |
| Spout                            |                             |
| Spout type                       | swivel                      |
| Range of shower/ bath spout [mm] | 384                         |
| Shower overhead                  |                             |
| Shape                            | round                       |
| Material                         | brass                       |
| Thickness                        | 8.2                         |
| Diameter [mm]                    | 250                         |

| Hand shower         |                           |
|---------------------|---------------------------|
| Number of functions | 3                         |
| Anti-calc           | Yes                       |
| Stream type         | rain, mixed, hydromassage |

Yes

| Hose           |                |
|----------------|----------------|
| Length [mm]    | 1500           |
| Braid type     | not applicable |
| Braid material | PVC            |
| Anti-twist     | 1              |

| Angled hose connector |                                      |
|-----------------------|--------------------------------------|
| Finish                | gold                                 |
| Connection type       | for the hose with hand shower holder |
| Shape                 | round                                |
| Material              | brass                                |
| Connection thread     | Yes                                  |
| Concealed mounting    | Yes                                  |