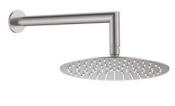

## BOX Concealed shower set, with thermostatic BOX

| Mixer type                                         | Concealed BOX, thermostat   |
|----------------------------------------------------|-----------------------------|
| Installation method                                | concealed<br>I (x ≤ 20)     |
| Acoustic group [db]                                | $\Gamma(X \le 20)$          |
| Spout                                              |                             |
| Spout type                                         | still                       |
| Shower overhead                                    |                             |
| Shape                                              | round                       |
| Material                                           | steel 304                   |
| Thickness                                          | 4.5                         |
| Diameter [mm]                                      | 250                         |
| Anti-calc                                          | Yes                         |
| Quick response time for turning the                |                             |
| water on and off                                   | Yes                         |
| Hand shower                                        |                             |
| Number of functions                                | 3                           |
| Anti-calc                                          | Yes                         |
| Stream type                                        | rain, mixed, hydromassage   |
| Hose                                               |                             |
| Length [mm]                                        | 1500                        |
| Braid type                                         | not applicable              |
| Anti-twist                                         | 1                           |
|                                                    | 1                           |
| Angled hose connector                              |                             |
| Finish                                             | steel                       |
| Connection type                                    | for the hose with hand      |
|                                                    | shower holder               |
| Shape                                              | round                       |
| Material<br>Connection thread                      | brass<br>Yes                |
|                                                    | Yes                         |
| Concealed mounting                                 | 100                         |
| Features:                                          |                             |
| <sup>,</sup> Convenient installation - you can ins | tall the BOX now and choose |

- Complementarity and comprehensiveness of the offer
- The best materials guarantee durability and reliability of the product
- Only the best materials, the quality of which has been confirmed by laboratory tests
- · Innovative and easy to maintain brushed steel coating
- 38° temperature lock
- Adjustable shower hand angle
- Anti-calc system facilitating the removal of limescale deposits
- Ultra thin steel head
- · Anti-twist system, preventing the hose from twisting
- Steel shower head
- The offer includes a cleaning agent for fixtures in all colors
- Flush-mounted installation ensures the aesthetics of the bathroom
- 38°C temperature lock

- Anti-calc hand shower
- 3-function hand shower
- Durable hose ends made of brass