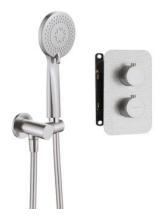

## BOX Concealed shower set, with thermostatic BOX

| Mixer type                                         | Concealed BOX, thermostat   |
|----------------------------------------------------|-----------------------------|
| Installation method                                | concealed<br>I (x ≤ 20)     |
| Acoustic group [db]                                | $\Gamma(X \le 20)$          |
| Spout                                              |                             |
| Spout type                                         | still                       |
| Shower overhead                                    |                             |
| Shape                                              | round                       |
| Material                                           | steel 304                   |
| Thickness                                          | 4.5                         |
| Diameter [mm]                                      | 250                         |
| Anti-calc                                          | Yes                         |
| Quick response time for turning the                |                             |
| water on and off                                   | Yes                         |
| Hand shower                                        |                             |
| Number of functions                                | 3                           |
| Anti-calc                                          | Yes                         |
| Stream type                                        | rain, mixed, hydromassage   |
| Hose                                               |                             |
| Length [mm]                                        | 1500                        |
| Braid type                                         | not applicable              |
| Anti-twist                                         | 1                           |
|                                                    | 1                           |
| Angled hose connector                              |                             |
| Finish                                             | steel                       |
| Connection type                                    | for the hose with hand      |
|                                                    | shower holder               |
| Shape                                              | round                       |
| Material<br>Connection thread                      | brass<br>Yes                |
|                                                    | Yes                         |
| Concealed mounting                                 | 100                         |
| Features:                                          |                             |
| <sup>,</sup> Convenient installation - you can ins | tall the BOX now and choose |

- Complementarity and comprehensiveness of the offer
- The best materials guarantee durability and reliability of the product
- Only the best materials, the quality of which has been confirmed by laboratory tests
- · Innovative and easy to maintain brushed steel coating
- 38° temperature lock
- Adjustable shower hand angle
- Anti-calc system facilitating the removal of limescale deposits
- Ultra thin steel head
- · Anti-twist system, preventing the hose from twisting
- Steel shower head
- The offer includes a cleaning agent for fixtures in all colors
- Flush-mounted installation ensures the aesthetics of the bathroom
- 38°C temperature lock

- Anti-calc hand shower
- 3-function hand shower
- Durable hose ends made of brass