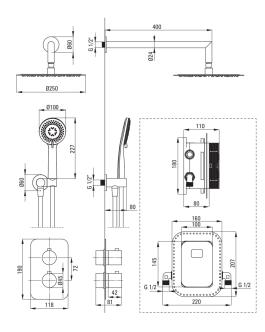

## BOX Concealed shower set, with thermostatic BOX

| Mixer type                                         | Concealed BOX, thermostat   |
|----------------------------------------------------|-----------------------------|
| Installation method                                | concealed<br>I (x ≤ 20)     |
| Acoustic group [db]                                | $\Gamma(X \le 20)$          |
| Spout                                              |                             |
| Spout type                                         | still                       |
| Shower overhead                                    |                             |
| Shape                                              | round                       |
| Material                                           | steel 304                   |
| Thickness                                          | 4.5                         |
| Diameter [mm]                                      | 250                         |
| Anti-calc                                          | Yes                         |
| Quick response time for turning the                |                             |
| water on and off                                   | Yes                         |
| Hand shower                                        |                             |
| Number of functions                                | 3                           |
| Anti-calc                                          | Yes                         |
| Stream type                                        | rain, mixed, hydromassage   |
| Hose                                               |                             |
| Length [mm]                                        | 1500                        |
| Braid type                                         | not applicable              |
| Anti-twist                                         | 1                           |
|                                                    | 1                           |
| Angled hose connector                              |                             |
| Finish                                             | steel                       |
| Connection type                                    | for the hose with hand      |
|                                                    | shower holder               |
| Shape                                              | round                       |
| Material<br>Connection thread                      | brass<br>Yes                |
|                                                    | Yes                         |
| Concealed mounting                                 | 100                         |
| Features:                                          |                             |
| <sup>,</sup> Convenient installation - you can ins | tall the BOX now and choose |