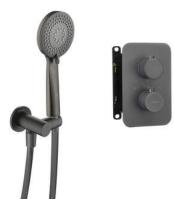

## BOX Concealed shower set, with thermostatic BOX

Product code: BXYZDEBT EAN: 5907650817758 Color: titanium Warranty [years]: 7

## Mixer Concealed BOX Mixer type Installation method concealed Spout Spout type still Range of shower/ bath spout [mm] 388 Shower overhead Shape round Material brass 8.2 Thickness 250 Diameter [mm] Anti-calc Yes 1 Number of functions rain Stream type Hand shower 3 Number of functions Yes Anti-calc Stream type rain, mixed, hydromassage Hose 1500 Length [mm] not applicable Braid type PVC Braid material 1 Anti-twist Angled hose connector Finish titanium Connection type for the hose with hand shower holder round Shape Material brass Yes Connection thread Yes Concealed mounting Features: • Innovative, durable and easy to clean Titanium coating · Anti-twist system, preventing the hose from twisting • Durable hose ends made of brass • The hand shower with Anti-calc system facilitates the removal of limescale • Anti-calc system facilitating the removal of limescale deposits • 3-function hand shower