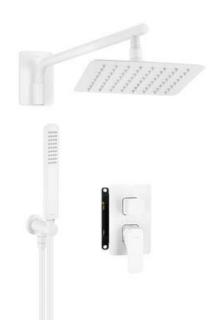

## HIACYNT Concealed shower set, with

mixer BOX

EAN: 5908212097137 Color: bianco Warranty [years]: 7

Product code: BXYZAQHM

| Mixer                               |                      |
|-------------------------------------|----------------------|
| Mixer type                          | Concealed BOX, mixer |
| Installation method                 | concealed            |
| Spout                               |                      |
| Spout type                          | still                |
| Range of shower/ bath spout [mm]    | 384                  |
|                                     |                      |
| Shower overhead                     |                      |
| Shape                               | square               |
| Material                            | steel 304            |
| Width [mm]                          | 200                  |
| Length [mm]                         | 200                  |
| Thickness                           | 55                   |
| Anti-calc                           | Yes                  |
| Number of functions                 | 1                    |
| Stream type                         | rain                 |
| Quick response time for turning the |                      |
| water on and off                    | Yes                  |
| Hand shower                         |                      |
| Number of functions                 | 1                    |
| Anti-calc                           | Yes                  |
| Stream type                         | rain                 |
|                                     |                      |
| Hose                                |                      |
| Length [mm]                         | 1500                 |
| Braid type                          | not applicable       |
| Braid material                      | PVC                  |
| Anti-twist                          | 1                    |
|                                     |                      |

## Features:

- Only the best materials, the quality of which has been confirmed by laboratory tests
- · Innovative and durable Bianco coating
- Flush-mounted installation ensures the aesthetics of the bathroom
- · Anti-twist system, preventing the hose from twisting
- The hand shower with Anti-calc system facilitates the removal of limescale
- Convenient installation you can install the BOX now and choose external elements at any time
- The best materials guarantee durability and reliability of the product
- \* Timelessness and unlimited creative possibilities
- \* Complementarity and comprehensiveness of the offer
- · Modern design with a hint of timelessness