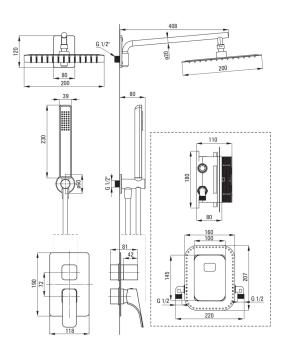

## HIACYNT Concealed shower set, with

mixer BOX

EAN: 5908212097137 Color: bianco Warranty [years]: 7

Product code: BXYZAQHM

| Mixer                               |                      |
|-------------------------------------|----------------------|
| Mixer type                          | Concealed BOX, mixer |
| Installation method                 | concealed            |
| Spout                               |                      |
| Spout type                          | still                |
| Range of shower/ bath spout [mm]    | 384                  |
|                                     |                      |
| Shower overhead                     |                      |
| Shape                               | square               |
| Material                            | steel 304            |
| Width [mm]                          | 200                  |
| Length [mm]                         | 200                  |
| Thickness                           | 55                   |
| Anti-calc                           | Yes                  |
| Number of functions                 | 1                    |
| Stream type                         | rain                 |
| Quick response time for turning the |                      |
| water on and off                    | Yes                  |
| Hand shower                         |                      |
| Number of functions                 | 1                    |
| Anti-calc                           | Yes                  |
| Stream type                         | rain                 |
|                                     |                      |
| Hose                                |                      |
| Length [mm]                         | 1500                 |
| Braid type                          | not applicable       |
| Braid material                      | PVC                  |
| Anti-twist                          | 1                    |
|                                     |                      |

## Angled hose connector

| Finish             | bianco                 |
|--------------------|------------------------|
| Connection type    | for the hose with hand |
|                    | shower holder          |
| Shape              | round                  |
| Material           | brass                  |
| Connection thread  | Yes                    |
| Concealed mounting | Yes                    |