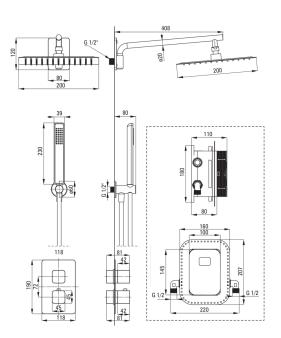

## Concealed shower set, with thermostatic BOX

Product code: BXYZAECT EAN: 5908212097144

Color: bianco
Warranty [years]: 7

| Mixer                               |                             |
|-------------------------------------|-----------------------------|
| Mixer type                          | Concealed BOX, thermostatic |
| Installation method                 | concealed                   |
| Spout                               |                             |
| Spout type                          | still                       |
| Range of shower/ bath spout [mm]    | 384                         |
|                                     |                             |
| Shower overhead                     |                             |
| Shape                               | square                      |
| Material                            | steel 304                   |
| Width [mm]                          | 200                         |
| Length [mm]                         | 200                         |
| Thickness                           | 55                          |
| Anti-calc                           | Yes                         |
| Number of functions                 | 1                           |
| Stream type                         | rain                        |
| Quick response time for turning the |                             |
| water on and off                    | Yes                         |
| Hand shower                         |                             |
| Number of functions                 | 1                           |
| Anti-calc                           | Yes                         |
| Stream type                         | rain                        |
| Hose                                |                             |
| Length [mm]                         | 1500                        |
| Braid type                          | not applicable              |
| Braid material                      | PVC                         |
| Anti-twist                          | 1                           |
| ATILI LWISL                         | 1                           |

## Angled hose connector

| Finish             | bianco                 |
|--------------------|------------------------|
| Connection type    | for the hose with hand |
|                    | shower holder          |
| Shape              | round                  |
| Material           | brass                  |
| Connection thread  | Yes                    |
| Concealed mounting | Yes                    |