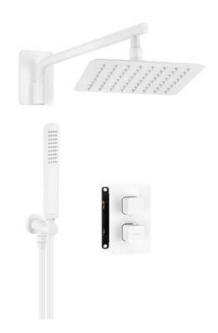

## Concealed shower set, with thermostatic BOX

Product code: BXYZAECT EAN: 5908212097144

Color: bianco
Warranty [years]: 7

| Mixer                               |                             |
|-------------------------------------|-----------------------------|
| Mixer type                          | Concealed BOX, thermostatic |
| Installation method                 | concealed                   |
| Spout                               |                             |
| Spout type                          | still                       |
| Range of shower/ bath spout [mm]    | 384                         |
|                                     |                             |
| Shower overhead                     |                             |
| Shape                               | square                      |
| Material                            | steel 304                   |
| Width [mm]                          | 200                         |
| Length [mm]                         | 200                         |
| Thickness                           | 55                          |
| Anti-calc                           | Yes                         |
| Number of functions                 | 1                           |
| Stream type                         | rain                        |
| Quick response time for turning the |                             |
| water on and off                    | Yes                         |
| Hand shower                         |                             |
| Number of functions                 | 1                           |
| Anti-calc                           | Yes                         |
| Stream type                         | rain                        |
| Hose                                |                             |
| Length [mm]                         | 1500                        |
| Braid type                          | not applicable              |
| Braid material                      | PVC                         |
| Anti-twist                          | 1                           |
| ATILI LWISL                         | 1                           |

## Angled hose connector

| Finish             | bianco                 |
|--------------------|------------------------|
| Connection type    | for the hose with hand |
|                    | shower holder          |
| Shape              | round                  |
| Material           | brass                  |
| Connection thread  | Yes                    |
| Concealed mounting | Yes                    |

## Features:

- Only the best materials, the quality of which has been confirmed by laboratory tests
- · Innovative and durable Bianco coating
- Flush-mounted installation ensures the aesthetics of the bathroom
- · Anti-twist system, preventing the hose from twisting
- The hand shower with Anti-calc system facilitates the removal of limescale
- Thermostatic cartridge for precise water temperature setting
- Convenient installation you can install the BOX now and choose external elements at any time
- The best materials guarantee durability and reliability of the product
- Timelessness and unlimited creative possibilities
- · Complementarity and comprehensiveness of the offer