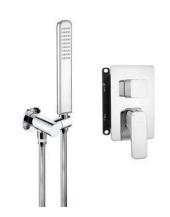

## Concealed shower set, with mixer BOX

Product code: BXYZ0QHM EAN: 5908212084861

Color: chrome Warranty [years]: 7

| Mixer |      |
|-------|------|
| Mixer | tune |

| Mixer type                       | Concealed BOX, mixer |
|----------------------------------|----------------------|
| Installation method              | concealed            |
| Spout                            |                      |
| Spout type                       | still                |
| Range of shower/ bath spout [mm] | 325                  |

### Hand shower

| Number of functions | 1    |
|---------------------|------|
| Anti-calc           | Yes  |
| Stream type         | rain |

#### Hose

| 11030          |                |
|----------------|----------------|
| Length [mm]    | 1500           |
| Braid type     | not applicable |
| Braid material | PVC            |
| Anti-twist     | 1              |

### Angled hose connector

| Finish             | chrome                 |
|--------------------|------------------------|
| Connection type    | for the hose with hand |
|                    | shower holder          |
| Shape              | round                  |
| Material           | brass                  |
| Connection thread  | Yes                    |
| Concealed mounting | Yes                    |