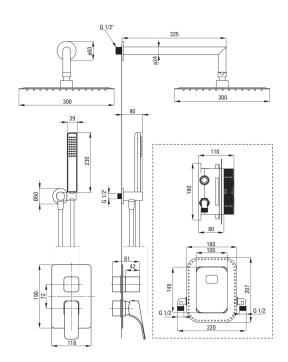

## Concealed shower set, with mixer BOX

Product code: BXYZ0QHM EAN: 5908212084861

Color: chrome Warranty [years]: 7

| Mixer |      |
|-------|------|
| Mixer | tune |

| Mixer type                       | Concealed BOX, mixer |
|----------------------------------|----------------------|
| Installation method              | concealed            |
| Spout                            |                      |
| Spout type                       | still                |
| Range of shower/ bath spout [mm] | 325                  |

#### Shower overhead

| Shape                               | square    |
|-------------------------------------|-----------|
| Material                            | steel 304 |
| Width [mm]                          | 300       |
| Length [mm]                         | 300       |
| Thickness                           | 55        |
| Anti-calc                           | Yes       |
| Number of functions                 | 1         |
| Stream type                         | rain      |
| Quick response time for turning the |           |
| water on and off                    | Yes       |
|                                     |           |

### Hand shower

| Number of functions | 1    |
|---------------------|------|
| Anti-calc           | Yes  |
| Stream type         | rain |

#### Hose

| 11030          |                |
|----------------|----------------|
| Length [mm]    | 1500           |
| Braid type     | not applicable |
| Braid material | PVC            |
| Anti-twist     | 1              |

### Angled hose connector

| Finish             | chrome                 |
|--------------------|------------------------|
| Connection type    | for the hose with hand |
|                    | shower holder          |
| Shape              | round                  |
| Material           | brass                  |
| Connection thread  | Yes                    |
| Concealed mounting | Yes                    |