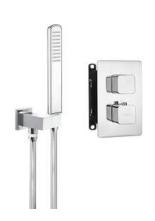

## Concealed shower set, with thermostatic BOX

Product code: BXYZ0ECT EAN: 5908212085950

Color: chrome
Warranty [years]: 7

| Mixer                               |                             |
|-------------------------------------|-----------------------------|
| Mixer type                          | Concealed BOX, thermostatic |
| Installation method                 | concealed                   |
| Spout                               |                             |
| Spout type                          | still                       |
| Range of shower/ bath spout [mm]    | 387.5                       |
| Shower overhead                     |                             |
| Shape                               | square                      |
| Material                            | steel 304                   |
| Width [mm]                          | 300                         |
| Length [mm]                         | 300                         |
| Thickness                           | 55                          |
| Anti-calc                           | Yes                         |
| Number of functions                 | 1                           |
| Stream type                         | rain                        |
| Quick response time for turning the |                             |
| water on and off                    | Yes                         |
| Hand shower                         |                             |
| Number of functions                 | 1                           |
| Anti-calc                           | Yes                         |
| Stream type                         | rain                        |
| Hose                                |                             |
| Length [mm]                         | 1500                        |
| Braid type                          | not applicable              |
| Braid material                      | PVC                         |
| Anti-twist                          | 1                           |
| Analed hase connector               |                             |

## Angled hose connector

| Finish             | chrome                 |
|--------------------|------------------------|
| Connection type    | for the hose with hand |
|                    | shower holder          |
| Shape              | square                 |
| Material           | brass                  |
| Connection thread  | Yes                    |
| Concealed mounting | Yes                    |