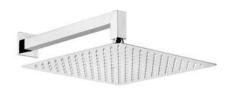

## Concealed shower set, with thermostatic BOX

Product code: BXYZ0ECT EAN: 5908212085950

Color: chrome
Warranty [years]: 7

| Mixer                               |                             |
|-------------------------------------|-----------------------------|
| Mixer type                          | Concealed BOX, thermostatic |
| Installation method                 | concealed                   |
| Spout                               |                             |
| Spout type                          | still                       |
| Range of shower/ bath spout [mm]    | 387.5                       |
| Shower overhead                     |                             |
| Shape                               | square                      |
| Material                            | steel 304                   |
| Width [mm]                          | 300                         |
| Length [mm]                         | 300                         |
| Thickness                           | 55                          |
| Anti-calc                           | Yes                         |
| Number of functions                 | 1                           |
| Stream type                         | rain                        |
| Quick response time for turning the |                             |
| water on and off                    | Yes                         |
| Hand shower                         |                             |
| Number of functions                 | 1                           |
| Anti-calc                           | Yes                         |
| Stream type                         | rain                        |
| Hose                                |                             |
| Length [mm]                         | 1500                        |
| Braid type                          | not applicable              |
| Braid material                      | PVC                         |
| Anti-twist                          | 1                           |
| Analed hase connector               |                             |