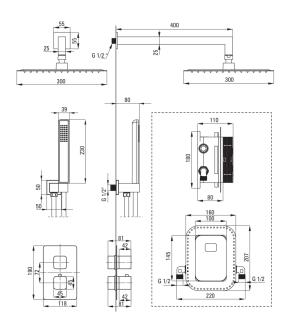

## Concealed shower set, with thermostatic BOX

Product code: BXYZ0ECT EAN: 5908212085950

Color: chrome
Warranty [years]: 7

| Mixer                               |                             |
|-------------------------------------|-----------------------------|
| Mixer type                          | Concealed BOX, thermostatic |
| Installation method                 | concealed                   |
| Spout                               |                             |
| Spout type                          | still                       |
| Range of shower/ bath spout [mm]    | 387.5                       |
| Shower overhead                     |                             |
| Shape                               | square                      |
| Material                            | steel 304                   |
| Width [mm]                          | 300                         |
| Length [mm]                         | 300                         |
| Thickness                           | 55                          |
| Anti-calc                           | Yes                         |
| Number of functions                 | 1                           |
| Stream type                         | rain                        |
| Quick response time for turning the |                             |
| water on and off                    | Yes                         |
| Hand shower                         |                             |
| Number of functions                 | 1                           |
| Anti-calc                           | Yes                         |
| Stream type                         | rain                        |
| Hose                                |                             |
| Length [mm]                         | 1500                        |
| Braid type                          | not applicable              |
| Braid material                      | PVC                         |
| Anti-twist                          | 1                           |
| Analed hase connector               |                             |

## Angled hose connector

| Finish             | chrome                 |
|--------------------|------------------------|
| Connection type    | for the hose with hand |
|                    | shower holder          |
| Shape              | square                 |
| Material           | brass                  |
| Connection thread  | Yes                    |
| Concealed mounting | Yes                    |