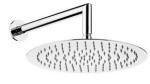

## BOX Concealed shower set, with thermostatic BOX

🐝 deante

Product code: BXYZ0EBT EAN: 5908212084908 Color: chrome Warranty [years]: 7

| Μ | іхег |
|---|------|
|   |      |

| Mixer                               |                                         |
|-------------------------------------|-----------------------------------------|
| Mixer type                          | Concealed BOX, thermostatic             |
| Installation method                 | concealed                               |
| Acoustic group [db]                 | l (x ≤ 20)                              |
| Spout                               |                                         |
| Spout type                          | still                                   |
| Range of shower/ bath spout [mm]    | 325                                     |
| Kange of shower bath spout [mm]     | 525                                     |
| Shower overhead                     |                                         |
| Shape                               | round                                   |
| Material                            | steel 304                               |
| Thickness                           | 55                                      |
| Diameter [mm]                       | 300                                     |
| Anti-calc                           | Yes                                     |
| Number of functions                 | 1                                       |
| Stream type                         | rain                                    |
| Quick response time for turning the |                                         |
| water on and off                    | Yes                                     |
|                                     |                                         |
| Hand shower                         | 7                                       |
| Number of functions                 | 3                                       |
| Anti-calc                           | Yes                                     |
| Stream type                         | rain, mist, mixed                       |
| Hose                                |                                         |
| Length [mm]                         | 1500                                    |
| Braid type                          | not applicable                          |
| Braid material                      | PVC                                     |
| Anti-twist                          | 1                                       |
|                                     |                                         |
| Angled hose connector               |                                         |
| Finish                              | chrome                                  |
| Connection type                     | for the hose with hand<br>shower holder |
| Shape                               | round                                   |
| Material                            | brass                                   |
| Connection thread                   | Yes                                     |
| Concealed mounting                  | Yes                                     |
|                                     |                                         |

- 38°C temperature lock
- Adjustable shower hand angle
- Ultra thin steel head
- Anti-calc system facilitating the removal of limescale deposits
- Anti-calc hand shower
- 3-function hand shower
- Durable hose ends made of brass