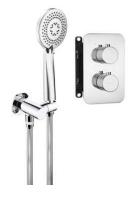

## BOX Concealed shower set, with thermostatic BOX

🐝 deante

Product code: BXYZ0EBT EAN: 5908212084908 Color: chrome Warranty [years]: 7

| Μ | іхег |
|---|------|
|   |      |

| Mixer                               |                                         |
|-------------------------------------|-----------------------------------------|
| Mixer type                          | Concealed BOX, thermostatic             |
| Installation method                 | concealed                               |
| Acoustic group [db]                 | l (x ≤ 20)                              |
| Spout                               |                                         |
| Spout type                          | still                                   |
| Range of shower/ bath spout [mm]    | 325                                     |
| Kange of shower bath spout [mm]     | 525                                     |
| Shower overhead                     |                                         |
| Shape                               | round                                   |
| Material                            | steel 304                               |
| Thickness                           | 55                                      |
| Diameter [mm]                       | 300                                     |
| Anti-calc                           | Yes                                     |
| Number of functions                 | 1                                       |
| Stream type                         | rain                                    |
| Quick response time for turning the |                                         |
| water on and off                    | Yes                                     |
|                                     |                                         |
| Hand shower                         | 7                                       |
| Number of functions                 | 3                                       |
| Anti-calc                           | Yes                                     |
| Stream type                         | rain, mist, mixed                       |
| Hose                                |                                         |
| Length [mm]                         | 1500                                    |
| Braid type                          | not applicable                          |
| Braid material                      | PVC                                     |
| Anti-twist                          | 1                                       |
|                                     |                                         |
| Angled hose connector               |                                         |
| Finish                              | chrome                                  |
| Connection type                     | for the hose with hand<br>shower holder |
| Shape                               | round                                   |
| Material                            | brass                                   |
| Connection thread                   | Yes                                     |
| Concealed mounting                  | Yes                                     |
|                                     |                                         |

## Features:

- Only the best materials, the quality of which has been confirmed by laboratory tests
- Flush-mounted installation ensures the aesthetics of the bathroom
- The hand shower with Anti-calc system facilitates the removal of limescale
- Anti-twist system, preventing the hose from twisting
- Convenient installation you can install the BOX now and choose external elements at any time
- The best materials guarantee durability and reliability of the product
- Timelessness and unlimited creative possibilities
- \* Complementarity and comprehensiveness of the offer
- Dedicated cleaning agent, safe for cleaned surfaces
- The mixer body is made of the highest quality brass

- 38°C temperature lock
- Adjustable shower hand angle
- Ultra thin steel head
- Anti-calc system facilitating the removal of limescale deposits
- Anti-calc hand shower
- 3-function hand shower
- Durable hose ends made of brass