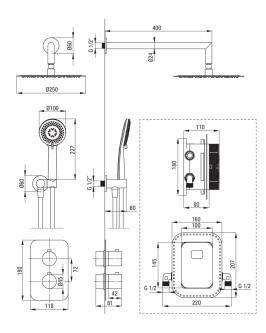

## BOX Concealed shower set, with thermostatic BOX

🐝 deante

Product code: BXYZ0EBT EAN: 5908212084908 Color: chrome Warranty [years]: 7

| Μ | іхег |
|---|------|
|   |      |

| Mixer                               |                                         |
|-------------------------------------|-----------------------------------------|
| Mixer type                          | Concealed BOX, thermostatic             |
| Installation method                 | concealed                               |
| Acoustic group [db]                 | l (x ≤ 20)                              |
| Spout                               |                                         |
| Spout type                          | still                                   |
| Range of shower/ bath spout [mm]    | 325                                     |
| Kange of shower bath spout [mm]     | 525                                     |
| Shower overhead                     |                                         |
| Shape                               | round                                   |
| Material                            | steel 304                               |
| Thickness                           | 55                                      |
| Diameter [mm]                       | 300                                     |
| Anti-calc                           | Yes                                     |
| Number of functions                 | 1                                       |
| Stream type                         | rain                                    |
| Quick response time for turning the |                                         |
| water on and off                    | Yes                                     |
|                                     |                                         |
| Hand shower                         | 7                                       |
| Number of functions                 | 3                                       |
| Anti-calc                           | Yes                                     |
| Stream type                         | rain, mist, mixed                       |
| Hose                                |                                         |
| Length [mm]                         | 1500                                    |
| Braid type                          | not applicable                          |
| Braid material                      | PVC                                     |
| Anti-twist                          | 1                                       |
|                                     |                                         |
| Angled hose connector               |                                         |
| Finish                              | chrome                                  |
| Connection type                     | for the hose with hand<br>shower holder |
| Shape                               | round                                   |
| Material                            | brass                                   |
| Connection thread                   | Yes                                     |
| Concealed mounting                  | Yes                                     |
|                                     |                                         |