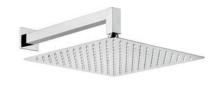

#### Shower overhead

| Shape                               | square    |
|-------------------------------------|-----------|
| Material                            | steel 304 |
| Width [mm]                          | 300       |
| Length [mm]                         | 300       |
| Thickness                           | 55        |
| Anti-calc                           | Yes       |
| Number of functions                 | 1         |
| Stream type                         | rain      |
| Quick response time for turning the |           |
| water on and off                    | Yes       |
|                                     |           |