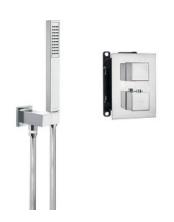

#### Hand shower

| Number of functions | 1    |  |
|---------------------|------|--|
| Anti-calc           | Yes  |  |
| Stream type         | rain |  |

#### Hose

| Length [mm]    | 1500           |
|----------------|----------------|
| Braid type     | not applicable |
| Braid material | PVC            |
| Anti-twist     | 1              |

## Angled hose connector

| Finish             | chrome                 |
|--------------------|------------------------|
| Connection type    | for the hose with hand |
|                    | shower holder          |
| Shape              | square                 |
| Material           | brass                  |
| Connection thread  | Yes                    |
| Concealed mounting | Yes                    |