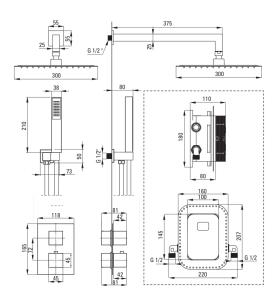

#### Spoul

| Spout type                       | still |
|----------------------------------|-------|
| Range of shower/ bath spout [mm] | 375   |

#### Shower overhead

| Shape                               | square    |
|-------------------------------------|-----------|
| Material                            | steel 304 |
| Width [mm]                          | 300       |
| Length [mm]                         | 300       |
| Thickness                           | 55        |
| Anti-calc                           | Yes       |
| Number of functions                 | 1         |
| Stream type                         | rain      |
| Quick response time for turning the |           |
| water on and off                    | Yes       |
|                                     |           |

## Angled hose connector

| Finish             | chrome                 |
|--------------------|------------------------|
| Connection type    | for the hose with hand |
|                    | shower holder          |
| Shape              | square                 |
| Material           | brass                  |
| Connection thread  | Yes                    |
| Concealed mounting | Yes                    |