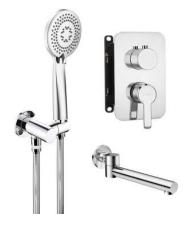

# ARNIKA Concealed shower set

Product code: BXYY0QAM EAN: 5907650859529 Color: chrome Warranty [years]: 7

## Mixer Mixer type Installation method Acoustic group [db] Spout Spout type Range of shower/ bath spout [mm] Aerator Shower overhead Shape

| Shower overhead                     |                           |
|-------------------------------------|---------------------------|
| Shape                               | round                     |
| Material                            | steel 304                 |
| Thickness                           | 55                        |
| Diameter [mm]                       | 400                       |
| Anti-calc                           | Yes                       |
| Number of functions                 | 1                         |
| Stream type                         | rain                      |
| Quick response time for turning the |                           |
| water on and off                    | Yes                       |
| Hand shower                         |                           |
|                                     | 7                         |
| Number of functions                 | 3                         |
| Anti-calc                           | Yes                       |
| Stream type                         | rain, mixed, hydromassage |
|                                     |                           |

#### Hose

| Length [mm]    | 1500           |
|----------------|----------------|
| Braid type     | not applicable |
| Braid material | PVC            |
| Anti-twist     | 1              |

### Angled hose connector

| Finish             | chrome                 |
|--------------------|------------------------|
| Connection type    | for the hose with hand |
|                    | shower holder          |
| Shape              | round                  |
| Material           | brass                  |
| Connection thread  | Yes                    |
| Concealed mounting | Yes                    |

#### Features:

- Ultra thin steel head
- Anti-twist system, preventing the hose from twisting
- Anti-calc system facilitating the removal of limescale deposits
- Anti-calc hand shower
- Only the best materials, the quality of which has been confirmed by laboratory tests
- Flush-mounted installation ensures the aesthetics of the bathroom
- Foldable spout increase comfort and safety of use
- Durable hose ends made of brass
- Adjustable shower hand angle
- Design full of beauty and harmony
- The variety of colours gives many arrangement possibilities
- 3-function hand shower