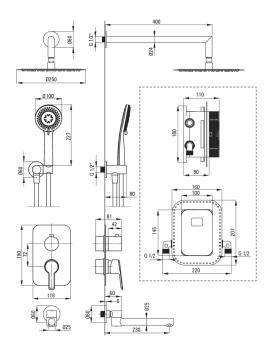

## Mixer Mixer type Installation method Acoustic group [db] Spout Spout type Range of shower/ bath spout [mm] Aerator Shower overhead Shape

| Shower overhead                     |                           |
|-------------------------------------|---------------------------|
| Shape                               | round                     |
| Material                            | steel 304                 |
| Thickness                           | 55                        |
| Diameter [mm]                       | 400                       |
| Anti-calc                           | Yes                       |
| Number of functions                 | 1                         |
| Stream type                         | rain                      |
| Quick response time for turning the |                           |
| water on and off                    | Yes                       |
| Hand shower                         |                           |
|                                     | 7                         |
| Number of functions                 | 3                         |
| Anti-calc                           | Yes                       |
| Stream type                         | rain, mixed, hydromassage |
|                                     |                           |

#### Hose

| Length [mm]    | 1500           |
|----------------|----------------|
| Braid type     | not applicable |
| Braid material | PVC            |
| Anti-twist     | 1              |

### Angled hose connector

| Finish             | chrome                 |
|--------------------|------------------------|
| Connection type    | for the hose with hand |
|                    | shower holder          |
| Shape              | round                  |
| Material           | brass                  |
| Connection thread  | Yes                    |
| Concealed mounting | Yes                    |

Concealed BOX, mixer

concealed

 $I(x \le 20)$ 

foldable

230 Yes

- Timelessness and unlimited creative possibilities
- Complementarity and comprehensiveness of the offer
- Dedicated cleaning agent, safe for cleaned surfaces