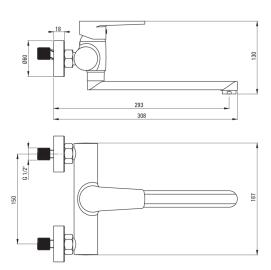

## тиво Kitchen tap, wall-mounted

**Product code**: BUT\_080M **EAN**: 5907650812845

**Color:** chrome **Warranty [years]:** 7

| Mixer                  |                      |
|------------------------|----------------------|
| Finish                 | chrome               |
| Mixer type             | single-handle, mixer |
| Installation method    | wall-mounted         |
| Acoustic group [db]    | I (x ≤ 20)           |
| Mixer cartridge        |                      |
| Ceramic cartridge size | 35 mm                |
| Spout                  |                      |
| Spout type             | swivel               |
| Mixer spout range [mm] | 293                  |
| Material               | stainless steel      |
| Aerator                |                      |
| Aerator type           | honeycomb            |
| Aerator size           | M24                  |