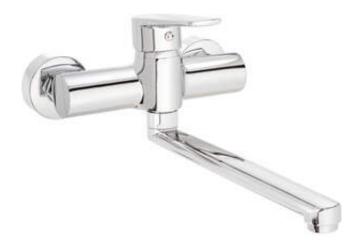

## тиво Kitchen tap, wall-mounted

**Product code**: BUT\_080M **EAN**: 5907650812845

**Color:** chrome **Warranty [years]:** 7

| Mixer                  |                      |
|------------------------|----------------------|
| Finish                 | chrome               |
| Mixer type             | single-handle, mixer |
| Installation method    | wall-mounted         |
| Acoustic group [db]    | I (x ≤ 20)           |
| Mixer cartridge        |                      |
| Ceramic cartridge size | 35 mm                |
| Spout                  |                      |
| Spout type             | swivel               |
| Mixer spout range [mm] | 293                  |
| Material               | stainless steel      |
| Aerator                |                      |
| Aerator type           | honeycomb            |
| Aerator size           | M24                  |