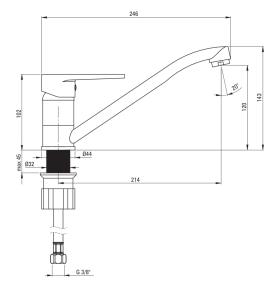

## тиво Kitchen tap

**Product code:** BUT\_060M **EAN:** 5907650812869 **Color:** chrome **Warranty [years]:** 7

| Mixer                  |                      |
|------------------------|----------------------|
| Finish                 | chrome               |
| Mixer type             | single-handle, mixer |
| Installation method    | standing             |
| Acoustic group [db]    | l (x ≤ 20)           |
| Mixer cartridge        |                      |
| Ceramic cartridge size | 35 mm                |
| Spout                  |                      |
| Spout type             | swivel               |
| Mixer spout range [mm] | 214                  |
| Material               | stainless steel      |
| Aerator                |                      |
| Aerator type           | honeycomb            |
| Aerator size           | M24                  |
| Connecting hose        |                      |
| Length [mm]            | 450                  |
| Installation thread    | 3/8"                 |
| Connection thread      | M10                  |
|                        |                      |