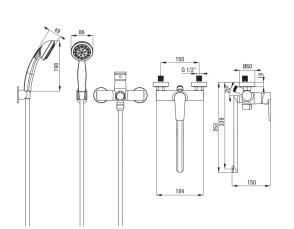

## TUBO Washbasin-bathtub tap, wallmounted

**Product code**: BUT\_057M **EAN**: 5907650826361

**Color:** chrome **Warranty [years]:** 7

| Mixer                  |                      |
|------------------------|----------------------|
| Finish                 | chrome               |
| Mixer type             | single-handle, mixer |
| Installation method    | wall-mounted         |
| Acoustic group [db]    | I (x ≤ 20)           |
| Mixer cartridge        |                      |
| Ceramic cartridge size | 35 mm                |
| Spout                  |                      |
| Mixer spout range [mm] | 339                  |
| Material               | stainless steel      |
| Function switch        |                      |
|                        |                      |
| Switch type            | ceramic mechanical   |
| Aerator                |                      |
| Aerator type           | honeycomb            |
| Aerator size           | M24                  |
| Hose                   |                      |
| Length [mm]            | 1500                 |
| Hand shower            |                      |
| Number of functions    | 1                    |
|                        |                      |