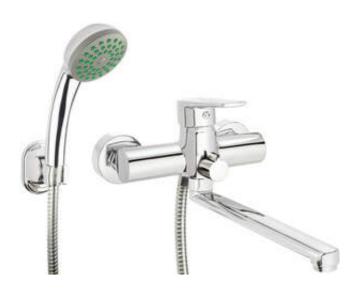

## TUBO Washbasin-bathtub tap, wallmounted

**Product code**: BUT\_057M **EAN**: 5907650826361

**Color:** chrome **Warranty [years]:** 7

| Mixer                  |                      |
|------------------------|----------------------|
| Finish                 | chrome               |
| Mixer type             | single-handle, mixer |
| Installation method    | wall-mounted         |
| Acoustic group [db]    | I (x ≤ 20)           |
| Mixer cartridge        |                      |
| Ceramic cartridge size | 35 mm                |
| Spout                  |                      |
| Mixer spout range [mm] | 339                  |
| Material               | stainless steel      |
| Function switch        |                      |
|                        |                      |
| Switch type            | ceramic mechanical   |
| Aerator                |                      |
| Aerator type           | honeycomb            |
| Aerator size           | M24                  |
| Hose                   |                      |
| Length [mm]            | 1500                 |
| Hand shower            |                      |
| Number of functions    | 1                    |
|                        |                      |