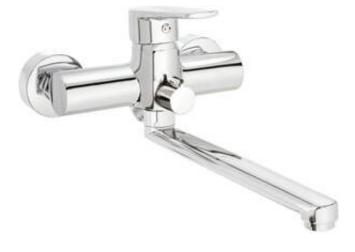

## тиво Washbasin-bathtub tap, wallmounted

Product code: BUT\_056M EAN: 5907650812852 Color: chrome Warranty [years]: 2

| Mixer                  |                      |
|------------------------|----------------------|
| Finish                 | chrome               |
| Material               | brass                |
| Mixer type             | single-handle, mixer |
| Installation method    | wall-mounted         |
| Acoustic group [db]    | l (x ≤ 20)           |
| Mixer cartridge        |                      |
| Ceramic cartridge size | 35 mm                |
| Spout                  |                      |
| Mixer spout range [mm] | 339                  |
| Material               | stainless steel      |
| Function switch        |                      |
| Switch type            | ceramic mechanical   |
| Aerator                |                      |
| Aerator type           | honeycomb            |
| Aerator size           | M24                  |
|                        |                      |

## Features:

- The mixer body is made of the highest quality brass
- The mixer is equipped with a stream aerator
- Only the best materials, the quality of which has been confirmed by laboratory tests
- Mechanical ceramic function switch
- The offer includes a cleaning agent for fixtures in all colors