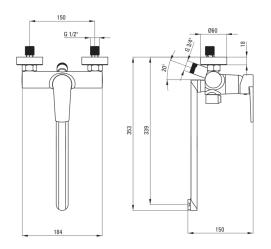

## тиво Washbasin-bathtub tap, wallmounted

Product code: BUT\_056M EAN: 5907650812852 Color: chrome Warranty [years]: 2

| Mixer                  |                      |
|------------------------|----------------------|
| Finish                 | chrome               |
| Material               | brass                |
| Mixer type             | single-handle, mixer |
| Installation method    | wall-mounted         |
| Acoustic group [db]    | l (x ≤ 20)           |
| Mixer cartridge        |                      |
| Ceramic cartridge size | 35 mm                |
| Spout                  |                      |
| Mixer spout range [mm] | 339                  |
| Material               | stainless steel      |
| Function switch        |                      |
| Switch type            | ceramic mechanical   |
| Aerator                |                      |
| Aerator type           | honeycomb            |
| Aerator size           | M24                  |
|                        |                      |