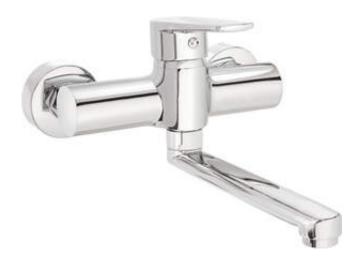

## Washbasin tap, wall-mounted

**Product code**: BUT\_050M **EAN**: 5907650812838

**Color:** chrome **Warranty [years]:** 7

| Mixer                  |                      |
|------------------------|----------------------|
| Finish                 | chrome               |
| Mixer type             | single-handle, mixer |
| Installation method    | wall-mounted         |
| Flow class [Vmin]      | Z - 4-9 l/min        |
| Acoustic group [db]    | I (x ≤ 20)           |
| Mixer cartridge        |                      |
| <u> </u>               | 75                   |
| Ceramic cartridge size | 35 mm                |
| Spout                  |                      |
| Spout type             | swivel               |
| Mixer spout range [mm] | 245                  |
| Material               | stainless steel      |
| Acrator                |                      |
| Aerator                |                      |
| Aerator type           | honeycomb            |
| Aerator size           | M24                  |