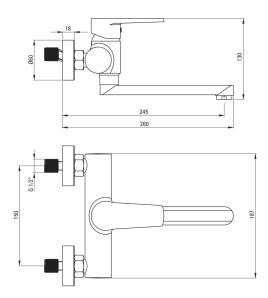

## Washbasin tap, wall-mounted

**Product code**: BUT\_050M **EAN**: 5907650812838

**Color:** chrome **Warranty [years]:** 7

| Mixer                  |                      |
|------------------------|----------------------|
| Finish                 | chrome               |
| Mixer type             | single-handle, mixer |
| Installation method    | wall-mounted         |
| Flow class [Vmin]      | Z - 4-9 l/min        |
| Acoustic group [db]    | I (x ≤ 20)           |
| Mixer cartridge        |                      |
| <u> </u>               | 75                   |
| Ceramic cartridge size | 35 mm                |
| Spout                  |                      |
| Spout type             | swivel               |
| Mixer spout range [mm] | 245                  |
| Material               | stainless steel      |
| Acrator                |                      |
| Aerator                |                      |
| Aerator type           | honeycomb            |
| Aerator size           | M24                  |