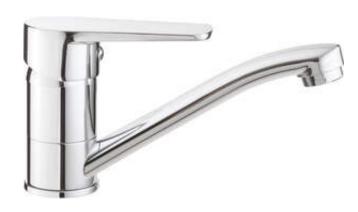

## тиво Washbasin tap

**Product code**: BUT\_026M **EAN**: 5907650812814

**Color:** chrome **Warranty [years]:** 7

| Mixer                  |                      |
|------------------------|----------------------|
| Finish                 | chrome               |
| Mixer type             | single-handle, mixer |
| Installation method    | standing             |
| Flow class [l/min]     | Z - 4-9 l/min        |
| Acoustic group [db]    | I (x ≤ 20)           |
| Mixer cartridge        |                      |
| Ceramic cartridge size | 35 mm                |
| Spout                  |                      |
| Spout type             | swivel               |
| Mixer spout range [mm] | 152                  |
| Material               | stainless steel      |
| Aerator                |                      |
|                        | bonoucomb            |
| Aerator type           | honeycomb            |
| Aerator size           | M24                  |
| Connecting hose        |                      |
| Length [mm]            | 450                  |
| - J. P                 |                      |