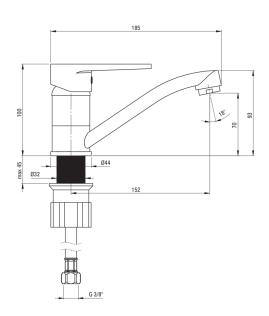

## тиво Washbasin tap

**Product code**: BUT\_026M **EAN**: 5907650812814

**Color:** chrome **Warranty [years]:** 7

| Mixer                  |                      |
|------------------------|----------------------|
| Finish                 | chrome               |
| Mixer type             | single-handle, mixer |
| Installation method    | standing             |
| Flow class [l/min]     | Z - 4-9 l/min        |
| Acoustic group [db]    | I (x ≤ 20)           |
| Mixer cartridge        |                      |
| Ceramic cartridge size | 35 mm                |
| Spout                  |                      |
| Spout type             | swivel               |
| Mixer spout range [mm] | 152                  |
| Material               | stainless steel      |
| Aerator                |                      |
|                        | bonoucomb            |
| Aerator type           | honeycomb            |
| Aerator size           | M24                  |
| Connecting hose        |                      |
| Length [mm]            | 450                  |
| - J. P                 |                      |

## Features:

Installation thread Connection thread

• Only the best materials, the quality of which has been confirmed by laboratory tests

3/8"

M10

- The mixer is equipped with a stream aerator
- 45 cm connection hoses included
- The mixer body is made of the highest quality brass
- The swivel spout improves the comfort of use
- Z flow class (4-9 l/min) allowing for water consumption reduction
- The offer includes a cleaning agent for fixtures in all colors