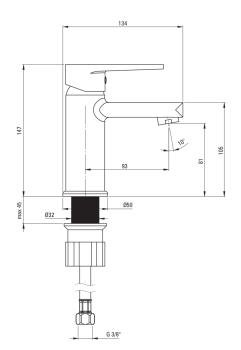

## тиво Washbasin tap

**Product code**: BUT\_020M **EAN**: 5907650812791

**Color:** chrome **Warranty [years]:** 7

| Mixer                  |                      |
|------------------------|----------------------|
| Finish                 | chrome               |
| Mixer type             | single-handle, mixer |
| Installation method    | standing             |
| Flow class [l/min]     | Z - 4-9 l/min        |
| Acoustic group [db]    | I (x ≤ 20)           |
| Mixer cartridge        |                      |
| Ceramic cartridge size | 35 mm                |
| Spout                  |                      |
| Spout type             | still                |
| Material               | brass                |
| Aerator                |                      |
| Aerator type           | honeycomb            |
| Aerator size           | M24                  |
| Cassadias base         |                      |
| Connecting hose        |                      |
| Length [mm]            | 450                  |
| <u> </u>               | 450<br>3/8"          |