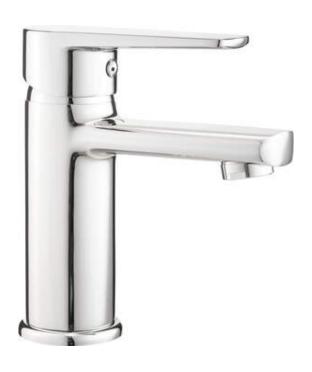

## тиво Washbasin tap

**Product code**: BUT\_020M **EAN**: 5907650812791

**Color:** chrome **Warranty [years]:** 7

| Mixer                  |                      |
|------------------------|----------------------|
| Finish                 | chrome               |
| Mixer type             | single-handle, mixer |
| Installation method    | standing             |
| Flow class [l/min]     | Z - 4-9 l/min        |
| Acoustic group [db]    | I (x ≤ 20)           |
| Mixer cartridge        |                      |
| Ceramic cartridge size | 35 mm                |
| Spout                  |                      |
| Spout type             | still                |
| Material               | brass                |
| Aerator                |                      |
| Aerator type           | honeycomb            |
| Aerator size           | M24                  |
| Cassadias base         |                      |
| Connecting hose        |                      |
| Length [mm]            | 450                  |
| <u> </u>               | 450<br>3/8"          |

## Features:

- The mixer is equipped with a stream aerator
- Only the best materials, the quality of which has been confirmed by laboratory tests
- 45 cm connection hoses included
- \* The mixer body is made of the highest quality brass
- \* Z flow class (4-9 l/min) allowing for water consumption reduction
- The offer includes a cleaning agent for fixtures in all colors