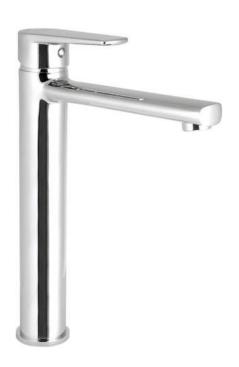

## тиво Washbasin tap, tall

% deante

**Product code**: BUT\_020K **EAN**: 5907650827627

Color: chrome
Warranty [years]: 7

| Mixer                  |                      |
|------------------------|----------------------|
| Finish                 | chrome               |
| Mixer type             | single-handle, mixer |
| Installation method    | standing             |
| Flow class [I/min]     | Z - 4-9 l/min        |
| Acoustic group [db]    | I (x ≤ 20)           |
| Mixer cartridge        |                      |
| Ceramic cartridge size | 35 mm                |
| Spout                  |                      |
| Spout type             | still                |
| Mixer spout range [mm] | 158                  |
| Aerator                |                      |
| Aerator type           | honeycomb            |
| Aerator size           | M24                  |
| Connecting hose        |                      |
| Length [mm]            | 450                  |
| Installation thread    | 3/8"                 |