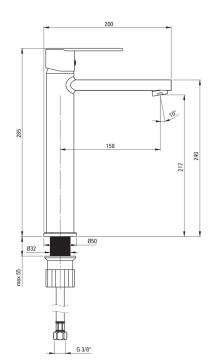

## тиво Washbasin tap, tall

% deante

**Product code**: BUT\_020K **EAN**: 5907650827627

Color: chrome
Warranty [years]: 7

| Mixer                  |                      |
|------------------------|----------------------|
| Finish                 | chrome               |
| Mixer type             | single-handle, mixer |
| Installation method    | standing             |
| Flow class [I/min]     | Z - 4-9 l/min        |
| Acoustic group [db]    | I (x ≤ 20)           |
| Mixer cartridge        |                      |
| Ceramic cartridge size | 35 mm                |
| Spout                  |                      |
| Spout type             | still                |
| Mixer spout range [mm] | 158                  |
| Aerator                |                      |
| Aerator type           | honeycomb            |
| Aerator size           | M24                  |
| Connecting hose        |                      |
| Length [mm]            | 450                  |
| Installation thread    | 3/8"                 |