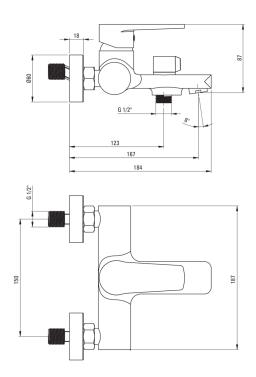

## TUBO Bath mixer

**Product code**: BUT\_010M **EAN**: 5907650812784

**Color:** chrome **Warranty [years]:** 7

| Mixer                  |                      |
|------------------------|----------------------|
| Finish                 | chrome               |
| Mixer type             | mixer, single-handle |
| Installation method    | wall-mounted         |
| Acoustic group [db]    | I (x ≤ 20)           |
| Mixer cartridge        |                      |
| Ceramic cartridge size | 35 mm                |
| Spout                  |                      |
| Spout type             | still                |
| Mixer spout range [mm] | 167                  |
| Material               | brass                |
| Function switch        |                      |
| Switch type            | ceramic mechanical   |
| Aerator                |                      |
|                        |                      |
| Aerator type           | honeycomb            |