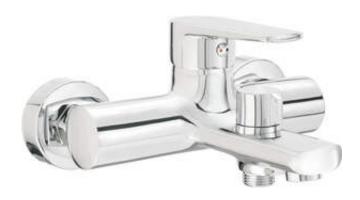

## TUBO Bath mixer

**Product code**: BUT\_010M **EAN**: 5907650812784

**Color:** chrome **Warranty [years]:** 7

| Mixer                  |                      |
|------------------------|----------------------|
| Finish                 | chrome               |
| Mixer type             | mixer, single-handle |
| Installation method    | wall-mounted         |
| Acoustic group [db]    | I (x ≤ 20)           |
| Mixer cartridge        |                      |
| Ceramic cartridge size | 35 mm                |
| Spout                  |                      |
| Spout type             | still                |
| Mixer spout range [mm] | 167                  |
| Material               | brass                |
| Function switch        |                      |
| Switch type            | ceramic mechanical   |
| Aerator                |                      |
|                        |                      |
| Aerator type           | honeycomb            |