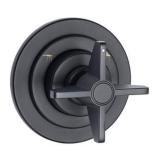

## Shower mixer, concealed

**Product code:** BQT\_N44P **EAN:** 5907650811121

Color: nero

Warranty [years]: 7

| Mixer                  |                   |
|------------------------|-------------------|
| Finish                 | nero              |
| Mixer type             | mixer, two-handle |
| Installation method    | concealed         |
| Acoustic group [db]    | I (x ≤ 20)        |
| Mixer cartridge        |                   |
| Ceramic cartridge size | 35 mm             |

## Features:

Cold start

- Ceramic function switch
- Hand-crafted elements
- Flush-mounted installation ensures the aesthetics of the bathroom
- Innovative, durable and easy to clean Nero coating
- Design that connects the past with the future
- The mixer body is made of the highest quality brass
- Only the best materials, the quality of which has been confirmed by laboratory tests
- The offer includes a cleaning agent for fixtures in all colors