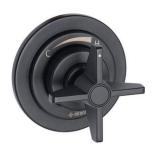

## Shower mixer, concealed

**Product code:** BQT\_N44P **EAN:** 5907650811121

Color: nero

Warranty [years]: 7

| Mixer                  |                   |
|------------------------|-------------------|
| Finish                 | nero              |
| Mixer type             | mixer, two-handle |
| Installation method    | concealed         |
| Acoustic group [db]    | I (x ≤ 20)        |
| Mixer cartridge        |                   |
| Ceramic cartridge size | 35 mm             |

## Features:

Cold start

- Ceramic function switch
- Hand-crafted elements
- Flush-mounted installation ensures the aesthetics of the bathroom
- Innovative, durable and easy to clean Nero coating
- Design that connects the past with the future
- The mixer body is made of the highest quality brass
- Only the best materials, the quality of which has been confirmed by laboratory tests
- The offer includes a cleaning agent for fixtures in all colors