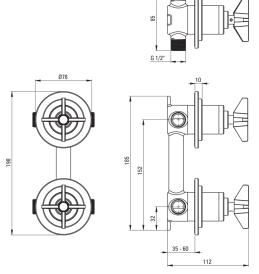

## Shower mixer, concealed

**Product code:** BQT\_N44P **EAN:** 5907650811121

Color: nero

Warranty [years]: 7

| Mixer                  |                   |
|------------------------|-------------------|
| Finish                 | nero              |
| Mixer type             | mixer, two-handle |
| Installation method    | concealed         |
| Acoustic group [db]    | I (x ≤ 20)        |
| Mixer cartridge        |                   |
| Ceramic cartridge size | 35 mm             |