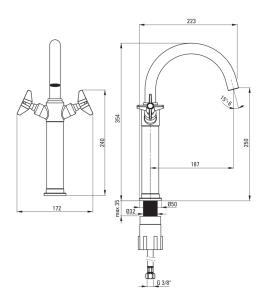

## теміsто Washbasin tap, tall

**Product code**: BQT\_N25D **EAN**: 5908212075999

Color: nero

Warranty [years]: 7

| Mixer                                                 |                        |
|-------------------------------------------------------|------------------------|
| Finish                                                | nero                   |
| Mixer type                                            | two-handle, mixer      |
| Installation method                                   | standing               |
| Acoustic group [db]                                   | I (x ≤ 20)             |
| Mixer cartridge                                       |                        |
| Ceramic cartridge size                                | 1/2"                   |
| Spout                                                 |                        |
|                                                       |                        |
| Spout type                                            | swivel                 |
| Spout type Mixer spout range [mm]                     | swivel<br>187          |
|                                                       | ******                 |
| Mixer spout range [mm]                                | 187                    |
| Mixer spout range [mm]<br>Material                    | 187                    |
| Mixer spout range [mm] Material  Aerator Aerator type | 187<br>stainless steel |
| Mixer spout range [mm] Material Aerator               | 187<br>stainless steel |