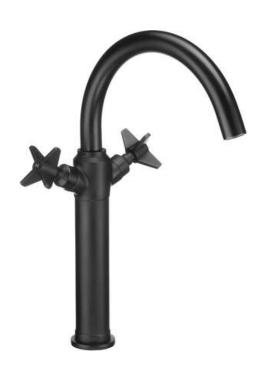

## теміsто Washbasin tap, tall

**Product code**: BQT\_N25D **EAN**: 5908212075999

Color: nero

Warranty [years]: 7

| Mixer                                                 |                        |
|-------------------------------------------------------|------------------------|
| Finish                                                | nero                   |
| Mixer type                                            | two-handle, mixer      |
| Installation method                                   | standing               |
| Acoustic group [db]                                   | I (x ≤ 20)             |
| Mixer cartridge                                       |                        |
| Ceramic cartridge size                                | 1/2"                   |
| Spout                                                 |                        |
|                                                       |                        |
| Spout type                                            | swivel                 |
| Spout type Mixer spout range [mm]                     | swivel<br>187          |
|                                                       | ******                 |
| Mixer spout range [mm]                                | 187                    |
| Mixer spout range [mm]<br>Material                    | 187                    |
| Mixer spout range [mm] Material  Aerator Aerator type | 187<br>stainless steel |
| Mixer spout range [mm] Material Aerator               | 187<br>stainless steel |

## Features:

Connection thread

- The mixer body is made of the highest quality brass
- The mixer is equipped with a stream aerator
- The movable aerator allows you to direct the water stream
- \* The mounting sleeve facilitates the installation of the mixer
- 45 cm connection hoses included
- Innovative, durable and easy to clean Nero coating
- Hand-crafted elements
- Design that connects the past with the future
- Only the best materials, the quality of which has been confirmed by laboratory tests
- we recommend buying a universal plug in the color of the mixer
- The offer includes a cleaning agent for fixtures in all colors