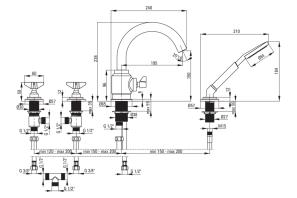

| Mixer cartridge        |                    |
|------------------------|--------------------|
| Ceramic cartridge size | 1/2"               |
| Spout                  |                    |
| Spout type             | still              |
| Mixer spout range [mm] | 195                |
| Material               | stainless steel    |
| Function switch        |                    |
| Switch type            | ceramic mechanical |
| Switch type            |                    |
| Aerator                |                    |
| Aerator type           | swivel             |
| Aerator size           | M24                |
| Connecting hose        |                    |
| Length [mm]            | 450                |
| Installation thread    | 3/8"               |
| Connection thread      | M8                 |
|                        |                    |
| Hose                   | 1500               |
| Length [mm]            | 1500               |
| Braid type             | double braided     |
| Anti-twist             | 2                  |
| Hand shower            |                    |
| Number of functions    | 1                  |