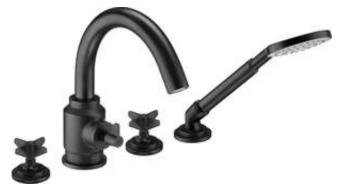

## теміято Bath mixer, 4-hole

Product code: BQT\_N14D EAN: 5908212075975 Color: nero Warranty [years]: 7

| Міхег               |       |
|---------------------|-------|
| Finish              | пего  |
| Mixer type          | two-  |
| Installation method | stand |
| Acoustic group [db] | (x ≤  |

## Features:

Anti-calc

- Design that connects the past with the future
- · Hand-crafted elements
- Ceramic function switch
- The mixer body is made of the highest quality brass
- The mixer is equipped with a stream aerator
- The movable aerator allows you to direct the water stream
- The mounting sleeve facilitates the installation of the mixer
- 45 cm connection hoses included
- Innovative, durable and easy to clean Nero coating
- Anti-twist system, preventing the hose from twisting
- Only the best materials, the quality of which has been confirmed by laboratory tests
- Anti-calc hand shower
- Durable hose ends made of brass
- The offer includes a cleaning agent for fixtures in all colors