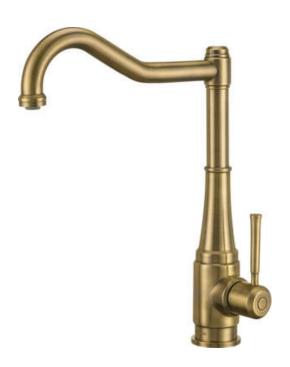

## TAMIZO Kitchen tap, with rectangular spout

**Product code:** BQT\_M63M **EAN:** 5908212086094

Color: brass

Warranty [years]: 7

| Mixer                  |                      |
|------------------------|----------------------|
| Finish                 | brass                |
| Mixer type             | single-handle, mixer |
| Installation method    | standing             |
| Acoustic group [db]    | I (x ≤ 20)           |
| Mixer cartridge        |                      |
| Ceramic cartridge size | 25 mm                |
| Spout                  |                      |
| Spout type             | swivel               |
| Mixer spout range [mm] | 225                  |
| Material               | brass                |
| Aerator                |                      |
| Aerator type           | swivel, silicone     |
| Aerator size           | M24                  |
| Connecting hose        |                      |
| Length [mm]            | 450                  |
| Installation thread    | 3/8"                 |
| Connection thread      | M10                  |

## Features:

- The mixer body is made of the highest quality brass
- The mixer is equipped with a stream aerator
- Silicone aerator for easy limescale removal
- The mounting sleeve facilitates the installation of the mixer
- 45 cm connection hoses included
- · Innovative and durable brass color coating
- A design that combines sentiment for past eras with the latest technological solutions
- The variety of colours gives many arrangement possibilities
- The movable aerator allows you to direct the water stream
- Only the best materials, the quality of which has been confirmed by laboratory tests
- The offer includes a cleaning agent for fixtures in all colors