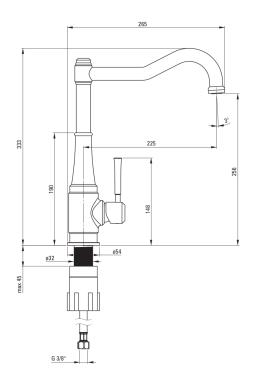

## TAMIZO Kitchen tap, with rectangular spout

**Product code:** BQT\_M63M **EAN:** 5908212086094

Color: brass

Warranty [years]: 7

| Mixer                  |                      |
|------------------------|----------------------|
| Finish                 | brass                |
| Mixer type             | single-handle, mixer |
| Installation method    | standing             |
| Acoustic group [db]    | I (x ≤ 20)           |
| Mixer cartridge        |                      |
| Ceramic cartridge size | 25 mm                |
| Spout                  |                      |
| Spout type             | swivel               |
| Mixer spout range [mm] | 225                  |
| Material               | brass                |
| Aerator                |                      |
| Aerator type           | swivel, silicone     |
| Aerator size           | M24                  |
| Connecting hose        |                      |
| Length [mm]            | 450                  |
| Installation thread    | 3/8"                 |
| Connection thread      | M10                  |