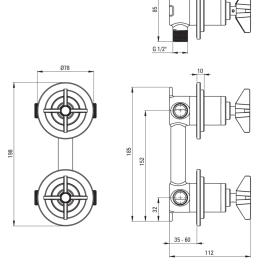

# Shower mixer, concealed

Product code: BQT\_M44P EAN: 5907650811138

Color: brass

Warranty [years]: 7

| Mixer  |  |  |  |
|--------|--|--|--|
| Finish |  |  |  |

brass Mixer type mixer, two-handle concealed Installation method  $I(x \le 20)$ Acoustic group [db]

### Mixer cartridge

Ceramic cartridge size 35 mm Cold start Yes

#### Function switch

ceramic mechanical Switch type