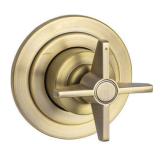

# Shower mixer, concealed

Product code: BQT\_M44P EAN: 5907650811138

Color: brass

Warranty [years]: 7

| Mixer  |  |  |  |
|--------|--|--|--|
| Finish |  |  |  |

brass Mixer type mixer, two-handle concealed Installation method  $I(x \le 20)$ Acoustic group [db]

#### Function switch

ceramic mechanical Switch type

#### Features:

- Flush-mounted installation ensures the aesthetics of the bathroom
- · Innovative and durable brass color coating
- Ceramic function switch
- · Hand-crafted elements
- Design that connects the past with the future
- The mixer body is made of the highest quality brass
- Only the best materials, the quality of which has been confirmed by laboratory tests
- The offer includes a cleaning agent for fixtures in all colors