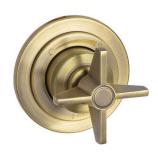

# Shower mixer, concealed

Product code: BQT\_M44P EAN: 5907650811138

Color: brass

Warranty [years]: 7

| Mixer  |  |  |  |
|--------|--|--|--|
| Finish |  |  |  |

brass Mixer type mixer, two-handle concealed Installation method  $I(x \le 20)$ Acoustic group [db]

#### Function switch

ceramic mechanical Switch type

#### Features:

- Flush-mounted installation ensures the aesthetics of the bathroom
- · Innovative and durable brass color coating
- Ceramic function switch
- · Hand-crafted elements
- Design that connects the past with the future
- The mixer body is made of the highest quality brass
- Only the best materials, the quality of which has been confirmed by laboratory tests
- The offer includes a cleaning agent for fixtures in all colors