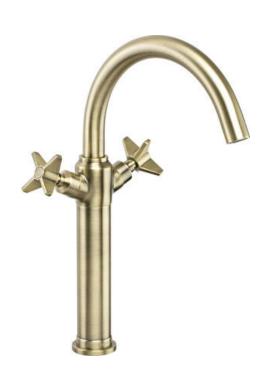

## TEMISTO Washbasin tap, tall

**Product code**: BQT\_M25D **EAN**: 5908212076057

Color: brass

Warranty [years]: 7

| Mixer                         |                   |
|-------------------------------|-------------------|
| Finish                        | brass             |
| Mixer type                    | two-handle, mixer |
| Installation method           | standing          |
| Acoustic group [db]           | I (x ≤ 20)        |
| Mixer cartridge               |                   |
| Ceramic cartridge size        | 1/2"              |
| Spout                         |                   |
| Mixer spout range [mm]        | 198               |
| Material                      | brass             |
| Aerator                       |                   |
|                               |                   |
| Aerator type                  | swivel, honeycomb |
| Aerator type  Connecting hose | swivel, honeycomb |
| _                             | swivel, honeycomb |
| Connecting hose               | Ţ.                |

## Features:

- The mixer body is made of the highest quality brass
- \* Design that connects the past with the future
- The mixer is equipped with a stream aerator
- The movable aerator allows you to direct the water stream
- \* The mounting sleeve facilitates the installation of the mixer
- 45 cm connection hoses included
- · Innovative and durable brass color coating
- Hand-crafted elements
- Only the best materials, the quality of which has been confirmed by laboratory tests
- $\mbox{\ }^{\centerdot}$  we recommend buying a universal plug in the color of the mixer
- The offer includes a cleaning agent for fixtures in all colors