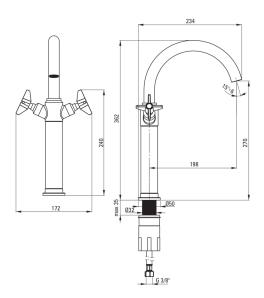

## TEMISTO Washbasin tap, tall

**Product code**: BQT\_M25D **EAN**: 5908212076057

Color: brass

Warranty [years]: 7

| Mixer                         |                   |
|-------------------------------|-------------------|
| Finish                        | brass             |
| Mixer type                    | two-handle, mixer |
| Installation method           | standing          |
| Acoustic group [db]           | I (x ≤ 20)        |
| Mixer cartridge               |                   |
| Ceramic cartridge size        | 1/2"              |
| Spout                         |                   |
| Mixer spout range [mm]        | 198               |
| Material                      | brass             |
| Aerator                       |                   |
|                               |                   |
| Aerator type                  | swivel, honeycomb |
| Aerator type  Connecting hose | swivel, honeycomb |
| _                             | swivel, honeycomb |
| Connecting hose               | Ţ.                |