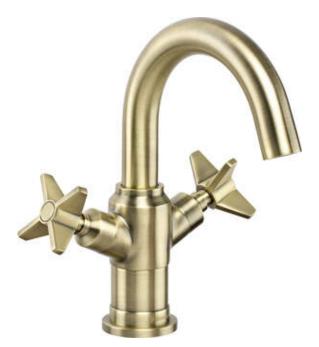

## теміято Washbasin tap

Product code: BQT\_M20D EAN: 5907650826477 Color: brass Warranty [years]: 7

## Features:

- Hand-crafted elements
- Design that connects the past with the future
- Innovative and durable brass color coating
- 45 cm connection hoses included
- The mounting sleeve facilitates the installation of the mixer
- The mixer is equipped with a stream aerator
- The movable aerator allows you to direct the water stream
- Dedicated cleaning agent, safe for cleaned surfaces
- we recommend buying a universal plug in the color of the mixer