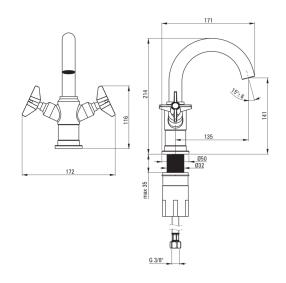

## Mixer

| ITILLEI                |                   |
|------------------------|-------------------|
| Finish                 | brass             |
| Mixer type             | two-handle, mixer |
| Installation method    | standing          |
| Acoustic group [db]    | l (x ≤ 20)        |
| Mixer cartridge        |                   |
| Ceramic cartridge size | 1/2"              |
| Spout                  |                   |
| Spout type             | swivel            |
|                        | 135               |
| Mixer spout range [mm] |                   |
| Material               | brass             |
| Aerator                |                   |
| Aerator type           | swivel, honeycomb |
|                        |                   |
| Connecting hose        |                   |
| Length [mm]            | 450               |
| Installation thread    | 3/8"              |
| Connection thread      | M10               |