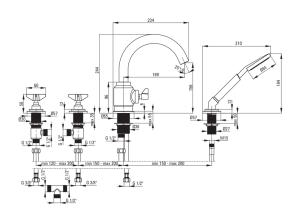

## TEMISTO Bath mixer, 4-hole

**Product code:** BQT\_M14D **EAN:** 5908212076033

Color: brass

Warranty [years]: 7

| Mixer                  |                    |
|------------------------|--------------------|
| Finish                 | brass              |
| Mixer type             | two-handle         |
| Installation method    | standing           |
| Acoustic group [db]    | I (x ≤ 20)         |
| Mixer cartridge        |                    |
| Ceramic cartridge size | 1/2"               |
| Spout                  |                    |
| Spout type             | still              |
| Mixer spout range [mm] | 189                |
| Material               | brass              |
| Function switch        |                    |
| Switch type            | ceramic mechanical |
| Aerator                |                    |
| Aerator type           | swivel             |
| Aerator size           | M24                |
| Connecting hose        |                    |
| Length [mm]            | 450                |
| Installation thread    | 3/8"               |
| Connection thread      | M8                 |
| Hose                   |                    |
| Length [mm]            | 1500               |
| Braid type             | double braided     |
| Anti-twist             | 2                  |
| Hand shower            |                    |
| Number of functions    | 1                  |
| Anti-calc              | Yes                |
|                        |                    |