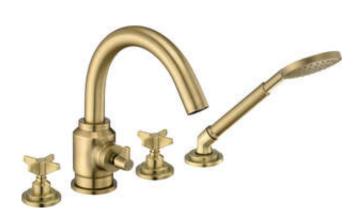

## TEMISTO Bath mixer, 4-hole

**Product code:** BQT\_M14D **EAN:** 5908212076033

Color: brass

Warranty [years]: 7

| Mixer                  |                    |
|------------------------|--------------------|
| Finish                 | brass              |
| Mixer type             | two-handle         |
| Installation method    | standing           |
| Acoustic group [db]    | I (x ≤ 20)         |
| Mixer cartridge        |                    |
| Ceramic cartridge size | 1/2"               |
| Spout                  |                    |
| Spout type             | still              |
| Mixer spout range [mm] | 189                |
| Material               | brass              |
| Function switch        |                    |
| Switch type            | ceramic mechanical |
| Aerator                |                    |
| Aerator type           | swivel             |
| Aerator size           | M24                |
| Connecting hose        |                    |
| Length [mm]            | 450                |
| Installation thread    | 3/8"               |
| Connection thread      | M8                 |
| Hose                   |                    |
| Length [mm]            | 1500               |
| Braid type             | double braided     |
| Anti-twist             | 2                  |
| Hand shower            |                    |
| Number of functions    | 1                  |
| Anti-calc              | Yes                |
|                        |                    |

## Features:

- Design that connects the past with the future
- Hand-crafted elements
- Ceramic function switch
- The mixer body is made of the highest quality brass
- The mixer is equipped with a stream aerator
- The movable aerator allows you to direct the water stream
- The mounting sleeve facilitates the installation of the mixer
- 45 cm connection hoses included
- · Innovative and durable brass color coating
- Anti-twist system, preventing the hose from twisting
- Only the best materials, the quality of which has been confirmed by laboratory tests
- Durable hose ends made of brass
- Anti-calc hand shower
- The offer includes a cleaning agent for fixtures in all colors