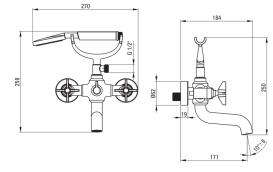

## темізто Bath mixer

Product code: BQT\_M11D EAN: 5908212076026 Color: brass Warranty [years]: 7

| Міхег                  |                  |
|------------------------|------------------|
| Finish                 | brass            |
| Mixer type             | two-handle       |
| Installation method    | wall-mounted     |
| Acoustic group [db]    | l (x ≤ 20)       |
| Mixer cartridge        |                  |
| Ceramic cartridge size | 1/2"             |
| Spout                  |                  |
| Spout type             | still            |
| Mixer spout range [mm] | 170              |
| Material               | brass            |
| Function switch        |                  |
| Switch type            | ceramic mechanic |
| Aerator                |                  |
| Aerator type           | swivel, honeycom |
| Aerator size           | M24              |
| Hose                   |                  |
| Length [mm]            | 1500             |
| Braid type             | double braided   |
| DIGITIONE              |                  |