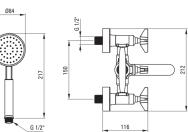

## темізто Bath mixer

Product code: BQT\_M11D EAN: 5908212076026 Color: brass Warranty [years]: 7

| Міхег                  |                  |
|------------------------|------------------|
| Finish                 | brass            |
| Mixer type             | two-handle       |
| Installation method    | wall-mounted     |
| Acoustic group [db]    | l (x ≤ 20)       |
| Mixer cartridge        |                  |
| Ceramic cartridge size | 1/2"             |
| Spout                  |                  |
| Spout type             | still            |
| Mixer spout range [mm] | 170              |
| Material               | brass            |
| Function switch        |                  |
| Switch type            | ceramic mechanic |
| Aerator                |                  |
| Aerator type           | swivel, honeycom |
| Aerator size           | M24              |
| Hose                   |                  |
| Length [mm]            | 1500             |
| Braid type             | double braided   |
| DIGITIONE              |                  |

| Hand shower         |     |
|---------------------|-----|
| Number of functions | 1   |
| Anti-calc           | Yes |