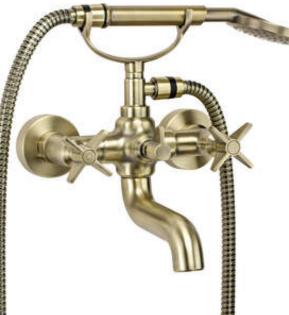

## темізто Bath mixer

Product code: BQT\_M11D EAN: 5908212076026 Color: brass Warranty [years]: 7

| Міхег                  |                  |
|------------------------|------------------|
| Finish                 | brass            |
| Mixer type             | two-handle       |
| Installation method    | wall-mounted     |
| Acoustic group [db]    | l (x ≤ 20)       |
| Mixer cartridge        |                  |
| Ceramic cartridge size | 1/2"             |
| Spout                  |                  |
| Spout type             | still            |
| Mixer spout range [mm] | 170              |
| Material               | brass            |
| Function switch        |                  |
| Switch type            | ceramic mechanic |
| Aerator                |                  |
| Aerator type           | swivel, honeycom |
| Aerator size           | M24              |
| Hose                   |                  |
| Length [mm]            | 1500             |
| Braid type             | double braided   |
| DIGITIONE              |                  |

## Features:

- Design that connects the past with the future
- Hand-crafted elements
- Ceramic function switch
- · Innovative and durable brass color coating
- The mixer body is made of the highest quality brass
- The mixer is equipped with a stream aerator
- The movable aerator allows you to direct the water stream
- Anti-calc hand shower
- Only the best materials, the quality of which has been confirmed by laboratory tests
- The offer includes a cleaning agent for fixtures in all colors