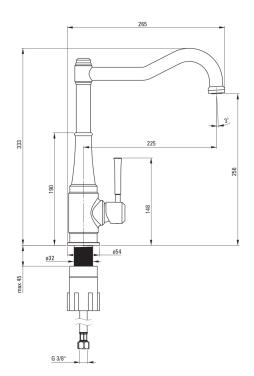

## TAMIZO Kitchen tap, with rectangular spout

**Product code**: BQT\_063M **EAN**: 5908212086070

Color: chrome
Warranty [years]: 7

| Mixer                  |                      |
|------------------------|----------------------|
| Finish                 | chrome               |
| Mixer type             | single-handle, mixer |
| Installation method    | standing             |
| Acoustic group [db]    | I (x ≤ 20)           |
| Mixer cartridge        |                      |
| Ceramic cartridge size | 25 mm                |
| Spout                  |                      |
| Spout type             | swivel               |
| Mixer spout range [mm] | 225                  |
| Material               | stainless steel      |
| Aerator                |                      |
| Aerator type           | swivel, silicone     |
| Aerator size           | M24                  |
| Connecting hose        |                      |
| Length [mm]            | 450                  |
| Installation thread    | 3/8"                 |
| Connection thread      | M10                  |