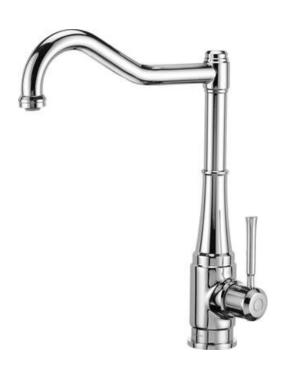

## TAMIZO Kitchen tap, with rectangular spout

**Product code**: BQT\_063M **EAN**: 5908212086070

Color: chrome
Warranty [years]: 7

| Mixer                  |                      |
|------------------------|----------------------|
| Finish                 | chrome               |
| Mixer type             | single-handle, mixer |
| Installation method    | standing             |
| Acoustic group [db]    | I (x ≤ 20)           |
| Mixer cartridge        |                      |
| Ceramic cartridge size | 25 mm                |
| Spout                  |                      |
| Spout type             | swivel               |
| Mixer spout range [mm] | 225                  |
| Material               | stainless steel      |
| Aerator                |                      |
| Aerator type           | swivel, silicone     |
| Aerator size           | M24                  |
| Connecting hose        |                      |
| Length [mm]            | 450                  |
| Installation thread    | 3/8"                 |
| Connection thread      | M10                  |