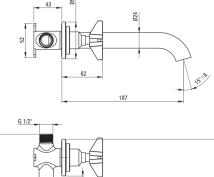

## Міхег

| Finish                 | chrome            |
|------------------------|-------------------|
| Mixer type             | two-handle        |
| Installation method    | concealed         |
| Acoustic group [db]    | l (x ≤ 20)        |
| Mixer cartridge        |                   |
| Ceramic cartridge size | 1/2"              |
| Spout                  |                   |
| Mixer spout range [mm] | 187               |
| Material               | stainless steel   |
| Aerator                |                   |
| Aerator type           | honeycomb, swivel |