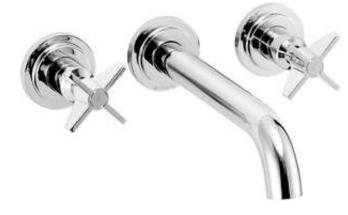

## теміято Washbasin tap, concealed

Product code: BQT\_054D EAN: 5908212075944 Color: chrome Warranty [years]: 7

## Міхег

| Finish                 | chrome            |
|------------------------|-------------------|
| Mixer type             | two-handle        |
| Installation method    | concealed         |
| Acoustic group [db]    | l (x ≤ 20)        |
| Mixer cartridge        |                   |
| Ceramic cartridge size | 1/2"              |
| Spout                  |                   |
| Mixer spout range [mm] | 187               |
| Material               | stainless steel   |
| Aerator                |                   |
| Aerator type           | honeycomb, swivel |