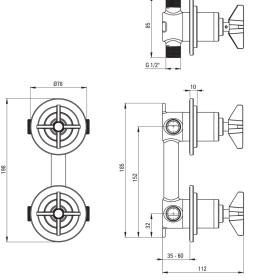

## Shower mixer, concealed

**Product code:** BQT\_044P **EAN:** 5907650811084

Color: chrome
Warranty [years]: 7

| Mixer               |                   |
|---------------------|-------------------|
| Finish              | chrome            |
| Mixer type          | mixer, two-handle |
| Installation method | concealed         |
| Acoustic group [db] | I (x ≤ 20)        |
| Mixer cartridge     |                   |

| Mixer cartridge        |       |
|------------------------|-------|
| Ceramic cartridge size | 35 mm |
| Cold start             | Yes   |

| Function switch |                    |
|-----------------|--------------------|
| Switch tune     | ceramic mechanical |