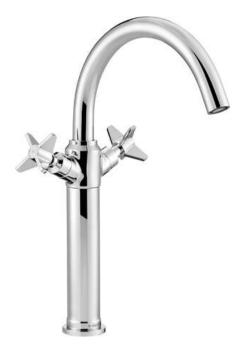

## темізто Washbasin tap, tall

Product code: BQT\_025D EAN: 5908212075937 Color: chrome Warranty [years]: 7

## Features:

- The mixer body is made of the highest quality brass
- The mixer is equipped with a stream aerator
- The movable aerator allows you to direct the water stream
- The mounting sleeve facilitates the installation of the mixer
- 45 cm connection hoses included
- Hand-crafted elements
- Design that connects the past with the future
- Only the best materials, the quality of which has been confirmed by laboratory tests
- we recommend buying a universal plug in the color of the mixer
- The offer includes a cleaning agent for fixtures in all colors