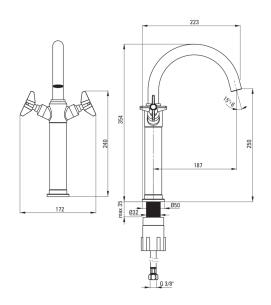

## Mixer

| ITIKEI                 |                   |
|------------------------|-------------------|
| Finish                 | chrome            |
| Mixer type             | two-handle        |
| Installation method    | standing          |
| Acoustic group [db]    | l (x ≤ 20)        |
| Mixer cartridge        |                   |
| Ceramic cartridge size | 1/2"              |
| Spout                  |                   |
| Spout type             | swivel            |
| Mixer spout range [mm] | 198               |
| Material               | stainless steel   |
| Aerator                |                   |
| Aerator type           | honeycomb, swivel |
| Connecting hose        |                   |
| Length [mm]            | 450               |
| Installation thread    | 3/8"              |
| Connection thread      | M10               |