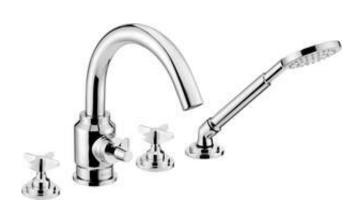

## TEMISTO Bath mixer, 4-hole

Product code: BQT\_014D EAN: 5908212075951 Color: chrome

| Color: chrome       |
|---------------------|
| Warranty [years]: 7 |
|                     |
|                     |

| Mixer                  |                    |
|------------------------|--------------------|
| Finish                 | chrome             |
| Mixer type             | two-handle         |
| Installation method    | standing           |
| Acoustic group [db]    | I (x ≤ 20)         |
| Mixer cartridge        |                    |
| Ceramic cartridge size | 1/2"               |
| Spout                  |                    |
| Spout type             | still              |
| Mixer spout range [mm] | 195                |
| Material               | stainless steel    |
| Function switch        |                    |
| Switch type            | ceramic mechanical |
|                        |                    |
| Aerator                |                    |
| Aerator type           | swivel             |
| Aerator size           | M24                |
| Connecting hose        |                    |
| Length [mm]            | 450                |
| Installation thread    | 3/8"               |
| Connection thread      | M8                 |
| Hose                   |                    |
| Length [mm]            | 1500               |
| Braid type             | double braided     |
| Anti-twist             | 1                  |
| Hand shower            |                    |
| Number of functions    | 1                  |
| Anti-calc              | Yes                |
|                        |                    |

## Features:

- Design that connects the past with the future
- Hand-crafted elements
- Ceramic function switch
- The mixer body is made of the highest quality brass
- The mixer is equipped with a stream aerator
- The movable aerator allows you to direct the water stream
- The mounting sleeve facilitates the installation of the mixer
- 45 cm connection hoses included
- Anti-twist system, preventing the hose from twisting
- Only the best materials, the quality of which has been confirmed by laboratory tests
- Anti-calc hand shower
- Durable hose ends made of brass
- The offer includes a cleaning agent for fixtures in all colors