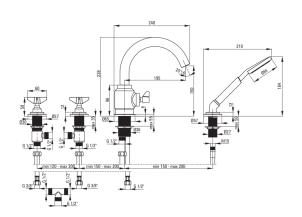

| Mixer                  |                    |
|------------------------|--------------------|
| Finish                 | chrome             |
| Mixer type             | two-handle         |
| Installation method    | standing           |
| Acoustic group [db]    | I (x ≤ 20)         |
| Mixer cartridge        |                    |
| Ceramic cartridge size | 1/2"               |
| Spout                  |                    |
| Spout type             | still              |
| Mixer spout range [mm] | 195                |
| Material               | stainless steel    |
| Function switch        |                    |
| Switch type            | ceramic mechanical |
|                        |                    |
| Aerator                |                    |
| Aerator type           | swivel             |
| Aerator size           | M24                |
| Connecting hose        |                    |
| Length [mm]            | 450                |
| Installation thread    | 3/8"               |
| Connection thread      | M8                 |
| Hose                   |                    |
| Length [mm]            | 1500               |
| Braid type             | double braided     |
| Anti-twist             | 1                  |
| Hand shower            |                    |
| Number of functions    | 1                  |
| Anti-calc              | Yes                |
|                        |                    |