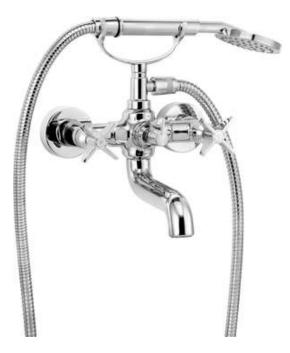

## теміsто Bath mixer

Product code: BQT\_011D EAN: 5908212075715 Color: chrome Warranty [years]: 7

| Misso                  |                    |
|------------------------|--------------------|
| Mixer<br>Finish        | chrome             |
| Mixer type             | two-handle         |
| Installation method    | wall-mounted       |
| Acoustic group [db]    | l (x ≤ 20)         |
| Mixer cartridge        |                    |
| Ceramic cartridge size | 1/2"               |
| Spout                  |                    |
| Spout type             | still              |
| Mixer spout range [mm] | 171                |
| Material               | stainless steel    |
| Function switch        |                    |
| Switch type            | ceramic mechanical |
| Aerator                |                    |
| Aerator type           | honeycomb, swivel  |
| Aerator size           | M24                |
| Hose                   |                    |
| Length [mm]            | 1500               |
| Braid type             | double braided     |
| Anti-twist             | 2                  |
| Hand shower            |                    |
| Number of functions    | 1                  |
| Anti-calc              | Yes                |
|                        |                    |

## Features:

- Design that connects the past with the future
- Hand-crafted elements
- Ceramic function switch
- The mixer body is made of the highest quality brass
- The mixer is equipped with a stream aerator
- The movable aerator allows you to direct the water stream
- Anti-twist system, preventing the hose from twisting
- Only the best materials, the quality of which has been confirmed by laboratory tests
- Anti-calc hand shower
- The offer includes a cleaning agent for fixtures in all colors