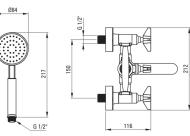

## теміsто Bath mixer

Product code: BQT\_011D EAN: 5908212075715 Color: chrome Warranty [years]: 7

| Misso                  |                    |
|------------------------|--------------------|
| Mixer<br>Finish        | chrome             |
| Mixer type             | two-handle         |
| Installation method    | wall-mounted       |
| Acoustic group [db]    | l (x ≤ 20)         |
| Mixer cartridge        |                    |
| Ceramic cartridge size | 1/2"               |
| Spout                  |                    |
| Spout type             | still              |
| Mixer spout range [mm] | 171                |
| Material               | stainless steel    |
| Function switch        |                    |
| Switch type            | ceramic mechanical |
| Aerator                |                    |
| Aerator type           | honeycomb, swivel  |
| Aerator size           | M24                |
| Hose                   |                    |
| Length [mm]            | 1500               |
| Braid type             | double braided     |
| Anti-twist             | 2                  |
| Hand shower            |                    |
| Number of functions    | 1                  |
| Anti-calc              | Yes                |
|                        |                    |