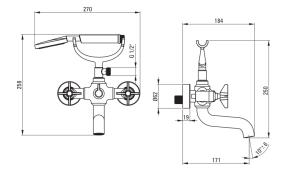

## теміsто Bath mixer

Product code: BQT\_011D EAN: 5908212075715 Color: chrome Warranty [years]: 7

| Misso                  |                    |
|------------------------|--------------------|
| Mixer<br>Finish        | chrome             |
| Mixer type             | two-handle         |
| Installation method    | wall-mounted       |
| Acoustic group [db]    | l (x ≤ 20)         |
| Mixer cartridge        |                    |
| Ceramic cartridge size | 1/2"               |
| Spout                  |                    |
| Spout type             | still              |
| Mixer spout range [mm] | 171                |
| Material               | stainless steel    |
| Function switch        |                    |
| Switch type            | ceramic mechanical |
| Aerator                |                    |
| Aerator type           | honeycomb, swivel  |
| Aerator size           | M24                |
| Hose                   |                    |
| Length [mm]            | 1500               |
| Braid type             | double braided     |
| Anti-twist             | 2                  |
| Hand shower            |                    |
| Number of functions    | 1                  |
| Anti-calc              | Yes                |
|                        |                    |