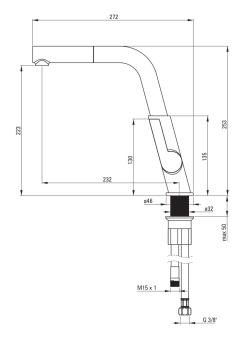

## Міхег

| MIXEI                  |                      |
|------------------------|----------------------|
| Finish                 | gold                 |
| Mixer type             | single-handle, mixer |
| Installation method    | standing             |
| Flow class [l/min]     | Z - 4-9 l/min        |
| Acoustic group [db]    | II (20 < x ≤ 30)     |
| Check valves           | Yes                  |
| Mixer cartridge        |                      |
| Ceramic cartridge size | 25 mm                |
| Spout                  |                      |
| Spout type             | pull-out, swivel     |
| Mixer spout range [mm] | 233                  |
|                        | 200                  |
| Aerator                |                      |
| Aerator type           | swivel               |
| Connecting hose        |                      |
| Length [mm]            | 450                  |
| Installation thread    | 3/8"                 |
| Connection thread      | M8                   |
| Connection thread      | 1•10                 |
| Hose                   |                      |
| Length [mm]            | 1500                 |
| Braid type             | single-braided       |
| Hand shower            |                      |
| Number of functions    | 1                    |
|                        | •                    |