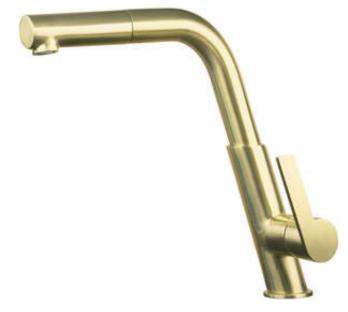

## silia Kitchen tap

Product code: BQS\_R73M EAN: 5907650821199 Color: brushed gold Warranty [years]: 7

## Features:

- The mixer body is made of the highest quality brass
- 45 cm connection hoses included
- The mixer is equipped with a stream aerator
- The movable aerator allows you to direct the water stream
- The mixer with functional pull-out spout
- Only the best materials, the quality of which has been confirmed by laboratory tests
- Z flow class (4-9 l/min) allowing for water consumption reduction
- The mixer is equipped with non-return valves so that the mixed water does not flow back into the installation
- The offer includes a cleaning agent for fixtures in all colors
- · Innovative and easy to maintain brushed gold coating