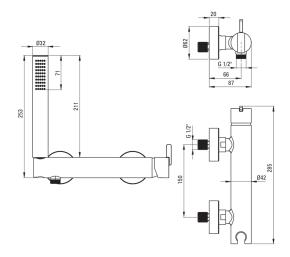

## Міхег

| PHACE                  |                      |
|------------------------|----------------------|
| Finish                 | brushed gold         |
| Mixer type             | single-handle, mixer |
| Installation method    | wall-mounted         |
| Acoustic group [db]    | l (x ≤ 20)           |
| Mixer cartridge        |                      |
| Ceramic cartridge size | 35 mm                |
| Hose                   |                      |
| Length [mm]            | 1500                 |
| Braid type             | not applicable       |
| Anti-twist             | 1                    |
| Hand shower            |                      |
| Number of functions    | 1                    |
| Anti-calc              | Yes                  |
| Additional features    | cool-out             |
|                        |                      |