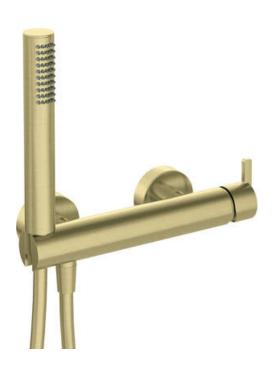

## SILIA Shower mixer, with shower set

## Product code: BQS\_R41M EAN: 5907650826989 Color: brushed gold Warranty [years]: 7

## Features:

- Noble form and timeless simplicity
- Handset holder integrated with the battery body
- The mixer body is made of the highest quality brass
- Only the best materials, the quality of which has been confirmed by laboratory tests
- Anti-calc hand shower
- Anti-twist system, preventing the hose from twisting
- Durable hose ends made of brass
- Cool-out hand shower
- The offer includes a cleaning agent for fixtures in all colors
- · Innovative and easy to maintain brushed gold coating