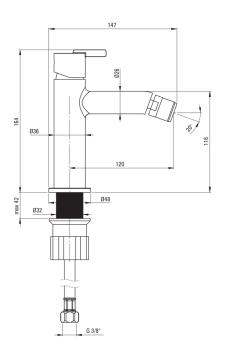

## SILIA Bidet tap

Product code: BQS\_R30M EAN: 5907650826941 Color: brushed gold Warranty [years]: 7

| Mixer                  |                      |
|------------------------|----------------------|
| Finish                 | gold                 |
| Mixer type             | single-handle, mixer |
| Installation method    | standing             |
| Flow class [l/min]     | Z - 4-9 l/min        |
| Acoustic group [db]    | I (x ≤ 20)           |
| Mixer cartridge        |                      |
| Ceramic cartridge size | 25 mm                |
| Spout                  |                      |
| Mixer spout range [mm] | 120                  |
| Material               | brass                |
| Connecting hose        |                      |
| Length [mm]            | 450                  |
| Installation thread    | 3/8"                 |
| Connection thread      | M10                  |