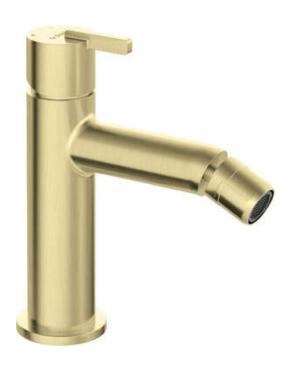

## SILIA Bidet tap

Product code: BQS\_R30M EAN: 5907650826941 Color: brushed gold Warranty [years]: 7

| Mixer                  |                      |
|------------------------|----------------------|
| Finish                 | gold                 |
| Mixer type             | single-handle, mixer |
| Installation method    | standing             |
| Flow class [l/min]     | Z - 4-9 l/min        |
| Acoustic group [db]    | I (x ≤ 20)           |
| Mixer cartridge        |                      |
| Ceramic cartridge size | 25 mm                |
| Spout                  |                      |
| Mixer spout range [mm] | 120                  |
| Material               | brass                |
| Connecting hose        |                      |
| Length [mm]            | 450                  |
| Installation thread    | 3/8"                 |
| Connection thread      | M10                  |

## Features:

- · Noble form and timeless simplicity
- The mixer body is made of the highest quality brass
- The mounting sleeve facilitates the installation of the mixer
- Only the best materials, the quality of which has been confirmed by laboratory tests
- The mixer is equipped with a stream aerator
- Z flow class (4-9 Vmin) allowing for water consumption reduction
- 45 cm connection hoses included
- The offer includes a cleaning agent for fixtures in all colors
- · Innovative and easy to maintain brushed gold coating