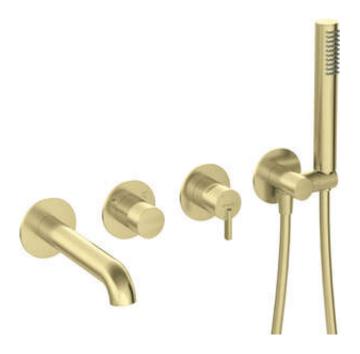

## SILIA Bath mixer, 4-hole

Product code: BQS\_R18P EAN: 5907650827023 Color: brushed gold Warranty [years]: 7

| Mixer                  |                        |
|------------------------|------------------------|
| Finish                 | brushed gold           |
| Mixer type             | single-handle, mixer   |
| Installation method    | concealed              |
| Acoustic group [db]    | I (x ≤ 20)             |
| Mixer cartridge        |                        |
| Ceramic cartridge size | 35 mm                  |
| Spout                  |                        |
| Spout type             | still                  |
| Material               | brass                  |
| Function switch        |                        |
| Switch type            | click mechanical       |
| <u>.</u>               |                        |
| Aerator                | Class and all the same |
| Aerator type           | flat, swivel, silicone |
| Aerator size           | M24                    |
| Hose                   |                        |
| Length [mm]            | 1500                   |
| Braid type             | not applicable         |
| Anti-twist             | 1                      |
| Hand shower            |                        |
| Number of functions    | 1                      |
| Anti-calc              | Yes                    |
| Additional features    | cool-out               |
|                        |                        |

## Features:

- \* Noble form and timeless simplicity
- · Innovative and easy to maintain brushed gold coating
- \* Mechanical ceramic Click type function switch
- The mixer body is made of the highest quality brass
- Flush-mounted installation ensures the aesthetics of the bathroom
- Adjustable shower hand angle
- Anti-calc hand shower
- Anti-twist system, preventing the hose from twisting
- Durable hose ends made of brass
- Only the best materials, the quality of which has been confirmed by laboratory tests
- Cool-out hand shower
- Silicone aerator for easy limescale removal
- The offer includes a cleaning agent for fixtures in all colors