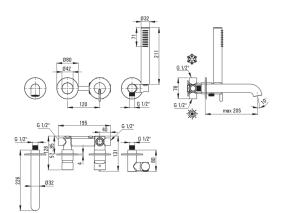

## SILIA Bath mixer, 4-hole

Product code: BQS\_R18P EAN: 5907650827023 Color: brushed gold Warranty [years]: 7

| Mixer                  |                        |
|------------------------|------------------------|
| Finish                 | brushed gold           |
| Mixer type             | single-handle, mixer   |
| Installation method    | concealed              |
| Acoustic group [db]    | I (x ≤ 20)             |
| Mixer cartridge        |                        |
| Ceramic cartridge size | 35 mm                  |
| Spout                  |                        |
| Spout type             | still                  |
| Material               | brass                  |
| Function switch        |                        |
| Switch type            | click mechanical       |
| <u>.</u>               |                        |
| Aerator                | Class and all the same |
| Aerator type           | flat, swivel, silicone |
| Aerator size           | M24                    |
| Hose                   |                        |
| Length [mm]            | 1500                   |
| Braid type             | not applicable         |
| Anti-twist             | 1                      |
| Hand shower            |                        |
| Number of functions    | 1                      |
| Anti-calc              | Yes                    |
| Additional features    | cool-out               |
|                        |                        |