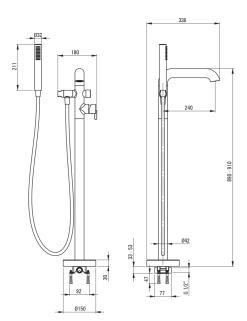

## Bath mixer, freestanding

Product code: BQS\_R17M EAN: 5907650827757 Color: brushed gold Warranty [years]: 7

| Mixer                                                                                  |                                                               |
|----------------------------------------------------------------------------------------|---------------------------------------------------------------|
| Finish                                                                                 | steel                                                         |
| Mixer type                                                                             | single-handle, mixer                                          |
| Installation method                                                                    | floor                                                         |
| Acoustic group [db]                                                                    | II (20 < x ≤ 30)                                              |
| Check valves                                                                           | Yes                                                           |
| Mixer cartridge                                                                        |                                                               |
| Ceramic cartridge size                                                                 | 35 mm                                                         |
| Spout                                                                                  |                                                               |
| Mixer spout range [mm]                                                                 | 240                                                           |
| Material                                                                               | brass                                                         |
| Function switch                                                                        |                                                               |
|                                                                                        |                                                               |
| Switch type                                                                            | click mechanical                                              |
| Switch type  Aerator                                                                   | click mechanical                                              |
| Aerator                                                                                | click mechanical  flat, silicone, laminar                     |
| <u> </u>                                                                               |                                                               |
| Aerator<br>Aerator type                                                                | flat, silicone, laminar                                       |
| Aerator Aerator type Aerator size Hose                                                 | flat, silicone, laminar                                       |
| Aerator Aerator type Aerator size  Hose Length [mm]                                    | flat, silicone, laminar<br>M24                                |
| Aerator Aerator type Aerator size Hose                                                 | flat, silicone, laminar<br>M24<br>1500                        |
| Aerator Aerator type Aerator size  Hose Length [mm] Braid type                         | flat, silicone, laminar<br>M24<br>1500<br>not applicable      |
| Aerator Aerator type Aerator size  Hose Length [mm] Braid type Anti-twist              | flat, silicone, laminar<br>M24<br>1500<br>not applicable      |
| Aerator Aerator type Aerator size  Hose Length [mm] Braid type Anti-twist  Hand shower | flat, silicone, laminar<br>M24<br>1500<br>not applicable<br>1 |