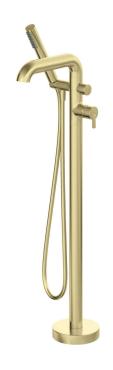

## **SILIA**

## Bath mixer, freestanding

Product code: BQS\_R17M EAN: 5907650827757 Color: brushed gold Warranty [years]: 7

| Mixer                                                                                  |                                                               |
|----------------------------------------------------------------------------------------|---------------------------------------------------------------|
| Finish                                                                                 | steel                                                         |
| Mixer type                                                                             | single-handle, mixer                                          |
| Installation method                                                                    | floor                                                         |
| Acoustic group [db]                                                                    | II (20 < x ≤ 30)                                              |
| Check valves                                                                           | Yes                                                           |
| Mixer cartridge                                                                        |                                                               |
| Ceramic cartridge size                                                                 | 35 mm                                                         |
| Spout                                                                                  |                                                               |
| Mixer spout range [mm]                                                                 | 240                                                           |
| Material                                                                               | brass                                                         |
| Function switch                                                                        |                                                               |
|                                                                                        |                                                               |
| Switch type                                                                            | click mechanical                                              |
| Switch type  Aerator                                                                   | click mechanical                                              |
| Aerator                                                                                | click mechanical  flat, silicone, laminar                     |
| <u> </u>                                                                               |                                                               |
| Aerator<br>Aerator type                                                                | flat, silicone, laminar                                       |
| Aerator Aerator type Aerator size Hose                                                 | flat, silicone, laminar                                       |
| Aerator Aerator type Aerator size  Hose Length [mm]                                    | flat, silicone, laminar<br>M24                                |
| Aerator Aerator type Aerator size Hose                                                 | flat, silicone, laminar<br>M24<br>1500                        |
| Aerator Aerator type Aerator size  Hose Length [mm] Braid type                         | flat, silicone, laminar<br>M24<br>1500<br>not applicable      |
| Aerator Aerator type Aerator size  Hose Length [mm] Braid type Anti-twist              | flat, silicone, laminar<br>M24<br>1500<br>not applicable      |
| Aerator Aerator type Aerator size  Hose Length [mm] Braid type Anti-twist  Hand shower | flat, silicone, laminar<br>M24<br>1500<br>not applicable<br>1 |

## Features:

- · Noble form and timeless simplicity
- Mechanical ceramic Click type function switch
- The mixer body is made of the highest quality brass
- Coin-slot aerator
- Only the best materials, the quality of which has been confirmed by laboratory tests
- The lever on the side makes it easier to keep the spout clean
- Adjustable shower hand angle
- The mixer is equipped with non-return valves so that the mixed water does not flow back into the installation
- Durable hose ends made of brass
- Anti-twist system, preventing the hose from twisting
- · Cool-out hand shower
- Anti-calc hand shower
- The offer includes a cleaning agent for fixtures in all colors
- · Innovative and easy to maintain brushed gold coating