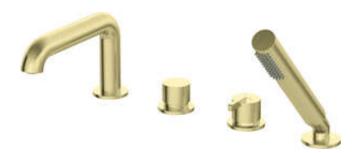

## Bath mixer, 4-hole

Product code: BQS\_R14M EAN: 5907650826965 Color: brushed gold Warranty [years]: 7

| Mixer                  |                        |
|------------------------|------------------------|
| Finish                 | brushed gold           |
| Mixer type             | single-handle, mixer   |
| Installation method    | standing               |
| Acoustic group [db]    | I (x ≤ 20)             |
| Mixer cartridge        |                        |
| Ceramic cartridge size | 35 mm                  |
| Spout                  |                        |
| Mixer spout range [mm] | 191                    |
| Material               | brass                  |
| Function switch        |                        |
| Switch type            | click mechanical       |
| Aerator                |                        |
| Aerator type           | flat, swivel, silicone |
| Aerator size           | M24                    |
| Connecting hose        |                        |
| Length [mm]            | 450                    |
| Installation thread    | 3/8"                   |
| Connection thread      | M12                    |
|                        | 1112                   |
| Hose                   |                        |
| Length [mm]            | 1500                   |
| Anti-twist             | 1                      |
| Hand shower            |                        |
| Number of functions    | 1                      |
| Anti-calc              | Yes                    |
| Additional features    | cool-out               |
|                        |                        |

## Features:

- Noble form and timeless simplicity
- Mechanical ceramic Click type function switch
- The mixer body is made of the highest quality brass
- Silicone aerator for easy limescale removal
- The movable aerator allows you to direct the water stream
- Only the best materials, the quality of which has been confirmed by laboratory tests
- Durable hose ends made of brass
- The mounting sleeve facilitates the installation of the mixer
- Anti-calc hand shower
- 45 cm connection hoses included
- Cool-out hand shower
- Anti-twist system, preventing the hose from twisting
- The offer includes a cleaning agent for fixtures in all colors
- Innovative and easy to maintain brushed gold coating