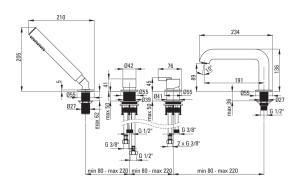

## Bath mixer, 4-hole

Product code: BQS\_R14M EAN: 5907650826965 Color: brushed gold Warranty [years]: 7

| Mixer                  |                        |
|------------------------|------------------------|
| Finish                 | brushed gold           |
| Mixer type             | single-handle, mixer   |
| Installation method    | standing               |
| Acoustic group [db]    | I (x ≤ 20)             |
| Mixer cartridge        |                        |
| Ceramic cartridge size | 35 mm                  |
| Spout                  |                        |
| Mixer spout range [mm] | 191                    |
| Material               | brass                  |
| Function switch        |                        |
| Switch type            | click mechanical       |
| Aerator                |                        |
| Aerator type           | flat, swivel, silicone |
| Aerator size           | M24                    |
| Connecting hose        |                        |
| Length [mm]            | 450                    |
| Installation thread    | 3/8"                   |
| Connection thread      | M12                    |
|                        | 1112                   |
| Hose                   |                        |
| Length [mm]            | 1500                   |
| Anti-twist             | 1                      |
| Hand shower            |                        |
| Number of functions    | 1                      |
| Anti-calc              | Yes                    |
| Additional features    | cool-out               |
|                        |                        |