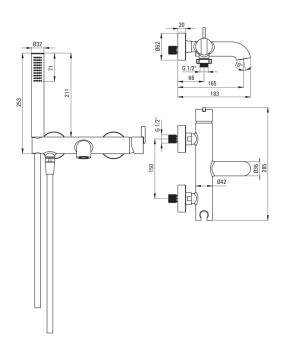

## Bath mixer, with shower set

Product code: BQS\_R11M EAN: 5907650826958 Color: brushed gold Warranty [years]: 7

| Mixer                                                                                  |                                                         |
|----------------------------------------------------------------------------------------|---------------------------------------------------------|
| Finish                                                                                 | brushed gold                                            |
| Mixer type                                                                             | single-handle, mixer                                    |
| Installation method                                                                    | wall-mounted                                            |
| Acoustic group [db]                                                                    | I (x ≤ 20)                                              |
| Mixer cartridge                                                                        |                                                         |
| Ceramic cartridge size                                                                 | 35 mm                                                   |
| Spout                                                                                  |                                                         |
| Spout type                                                                             | still                                                   |
| Mixer spout range [mm]                                                                 | 165                                                     |
| Material                                                                               | brass                                                   |
| Function switch                                                                        |                                                         |
|                                                                                        |                                                         |
| Switch type                                                                            | ceramic mechanical                                      |
| Switch type  Aerator                                                                   | ceramic mechanical                                      |
| <u> </u>                                                                               | ceramic mechanical flat, swivel, silicone               |
| Aerator                                                                                |                                                         |
| Aerator<br>Aerator type                                                                | flat, swivel, silicone                                  |
| Aerator Aerator type Aerator size Hose                                                 | flat, swivel, silicone                                  |
| Aerator Aerator type Aerator size                                                      | flat, swivel, silicone<br>M24                           |
| Aerator Aerator type Aerator size  Hose Length [mm]                                    | flat, swivel, silicone<br>M24<br>1500                   |
| Aerator Aerator type Aerator size Hose Length [mm] Braid type                          | flat, swivel, silicone<br>M24<br>1500<br>not applicable |
| Aerator Aerator type Aerator size  Hose Length [mm] Braid type Anti-twist              | flat, swivel, silicone<br>M24<br>1500<br>not applicable |
| Aerator Aerator type Aerator size  Hose Length [mm] Braid type Anti-twist  Hand shower | flat, swivel, silicone<br>M24<br>1500<br>not applicable |