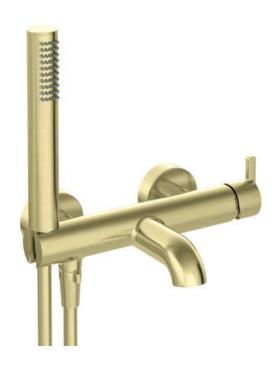

## **SILIA**

## Bath mixer, with shower set

Product code: BQS\_R11M EAN: 5907650826958 Color: brushed gold Warranty [years]: 7

| Mixer                                                                                  |                                                         |
|----------------------------------------------------------------------------------------|---------------------------------------------------------|
| Finish                                                                                 | brushed gold                                            |
| Mixer type                                                                             | single-handle, mixer                                    |
| Installation method                                                                    | wall-mounted                                            |
| Acoustic group [db]                                                                    | I (x ≤ 20)                                              |
| Mixer cartridge                                                                        |                                                         |
| Ceramic cartridge size                                                                 | 35 mm                                                   |
| Spout                                                                                  |                                                         |
| Spout type                                                                             | still                                                   |
| Mixer spout range [mm]                                                                 | 165                                                     |
| Material                                                                               | brass                                                   |
| Function switch                                                                        |                                                         |
|                                                                                        |                                                         |
| Switch type                                                                            | ceramic mechanical                                      |
| Switch type  Aerator                                                                   | ceramic mechanical                                      |
| <u> </u>                                                                               | ceramic mechanical flat, swivel, silicone               |
| Aerator                                                                                |                                                         |
| Aerator<br>Aerator type                                                                | flat, swivel, silicone                                  |
| Aerator Aerator type Aerator size Hose                                                 | flat, swivel, silicone                                  |
| Aerator Aerator type Aerator size                                                      | flat, swivel, silicone<br>M24                           |
| Aerator Aerator type Aerator size  Hose Length [mm]                                    | flat, swivel, silicone<br>M24<br>1500                   |
| Aerator Aerator type Aerator size Hose Length [mm] Braid type                          | flat, swivel, silicone<br>M24<br>1500<br>not applicable |
| Aerator Aerator type Aerator size  Hose Length [mm] Braid type Anti-twist              | flat, swivel, silicone<br>M24<br>1500<br>not applicable |
| Aerator Aerator type Aerator size  Hose Length [mm] Braid type Anti-twist  Hand shower | flat, swivel, silicone<br>M24<br>1500<br>not applicable |

## Features:

- \* Noble form and timeless simplicity
- Handset holder integrated with the battery body
- \* Silicone aerator for easy limescale removal
- The movable aerator allows you to direct the water stream
- The mixer body is made of the highest quality brass
- Durable hose ends made of brass
- Anti-twist system, preventing the hose from twisting
- Anti-calc hand shower
- Only the best materials, the quality of which has been confirmed by laboratory tests
- Cool-out hand shower
- The offer includes a cleaning agent for fixtures in all colors
- · Innovative and easy to maintain brushed gold coating