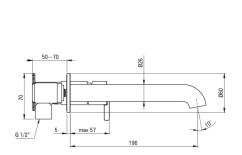

## Washbasin tap, concealed

**Product code:** BQS\_N54L **EAN:** 5907650818243

Color: nero

Warranty [years]: 7

| Mixer                  |                      |
|------------------------|----------------------|
| Finish                 | nero                 |
| Mixer type             | single-handle, mixer |
| Installation method    | concealed            |
| Flow class [Vmin]      | Z - 4-9 l/min        |
| Acoustic group [db]    | I (x ≤ 20)           |
| Mixer cartridge        |                      |
| Ceramic cartridge size | 25 mm                |
| Spout                  | -1:11                |
| Spout type             | still                |
| Mixer spout range [mm] | 223                  |
| Material               | brass                |
|                        |                      |