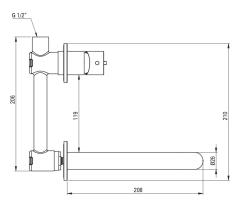

## Washbasin tap, concealed

**Product code:** BQS\_N54L **EAN:** 5907650818243

Color: nero

Warranty [years]: 7

| Mixer                  |                      |
|------------------------|----------------------|
| Finish                 | nero                 |
| Mixer type             | single-handle, mixer |
| Installation method    | concealed            |
| Flow class [Vmin]      | Z - 4-9 l/min        |
| Acoustic group [db]    | I (x ≤ 20)           |
| Mixer cartridge        |                      |
| Ceramic cartridge size | 25 mm                |
| Spout                  | -1:11                |
| Spout type             | still                |
| Mixer spout range [mm] | 223                  |
| Material               | brass                |
|                        |                      |