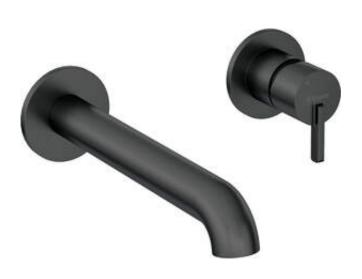

## **SILIA**

## Washbasin tap, concealed

**Product code:** BQS\_N54L **EAN:** 5907650818243

Color: nero

Warranty [years]: 7

| Mixer                  |                      |
|------------------------|----------------------|
| Finish                 | nero                 |
| Mixer type             | single-handle, mixer |
| Installation method    | concealed            |
| Flow class [Vmin]      | Z - 4-9 l/min        |
| Acoustic group [db]    | I (x ≤ 20)           |
| Mixer cartridge        |                      |
| Ceramic cartridge size | 25 mm                |
| Spout                  | -1:11                |
| Spout type             | still                |
| Mixer spout range [mm] | 223                  |
| Material               | brass                |
|                        |                      |