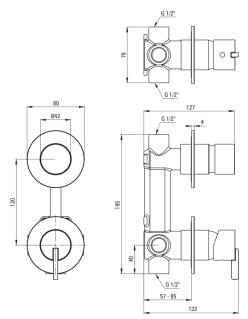

## SILIA Shower mixer, concealed

**Product code**: BQS\_N44P **EAN**: 5907650818571

Color: nero

Warranty [years]: 7

| Mixer                  |                      |
|------------------------|----------------------|
| Finish                 | nero                 |
| Mixer type             | single-handle, mixer |
| Installation method    | concealed            |
| Acoustic group [db]    | I (x ≤ 20)           |
| Mixer cartridge        |                      |
| Ceramic cartridge size | 35 mm                |
| Function switch        |                      |
| Switch type            | click mechanical     |