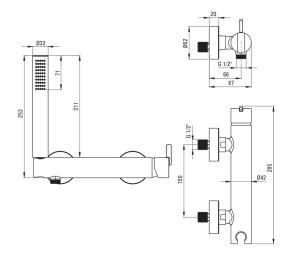

## Mixer

| T IIACI                |                      |
|------------------------|----------------------|
| Finish                 | nero                 |
| Mixer type             | single-handle, mixer |
| Installation method    | wall-mounted         |
| Acoustic group [db]    | l (x ≤ 20)           |
| Mixer cartridge        |                      |
| Ceramic cartridge size | 35 mm                |
| Hose                   |                      |
| Length [mm]            | 1500                 |
| Braid type             | not applicable       |
| Anti-twist             | 1                    |
| Hand shower            |                      |
| Number of functions    | 1                    |
| Anti-calc              | Yes                  |
| Additional features    | cool-out             |
|                        |                      |