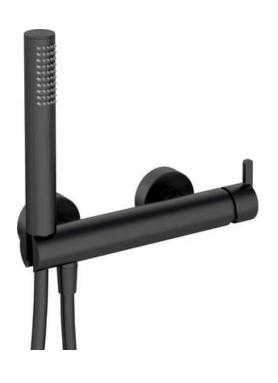

## SILIA Shower mixer, with shower set

## Mixer

| T IIACI                |                      |
|------------------------|----------------------|
| Finish                 | nero                 |
| Mixer type             | single-handle, mixer |
| Installation method    | wall-mounted         |
| Acoustic group [db]    | l (x ≤ 20)           |
| Mixer cartridge        |                      |
| Ceramic cartridge size | 35 mm                |
| Hose                   |                      |
| Length [mm]            | 1500                 |
| Braid type             | not applicable       |
| Anti-twist             | 1                    |
| Hand shower            |                      |
| Number of functions    | 1                    |
| Anti-calc              | Yes                  |
| Additional features    | cool-out             |
|                        |                      |

## Features:

- Noble form and timeless simplicity
- Handset holder integrated with the battery body
- · Innovative, durable and easy to clean Nero coating
- The mixer body is made of the highest quality brass
- Only the best materials, the quality of which has been confirmed by laboratory tests
- Anti-calc hand shower
- Anti-twist system, preventing the hose from twisting
- Durable hose ends made of brass
- Cool-out hand shower
- The offer includes a cleaning agent for fixtures in all colors