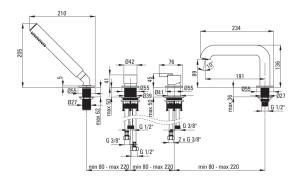

## SILIA Bath mixer, 4-hole

**Product code:** BQS\_N14M **EAN:** 5907650818472

Color: nero

Warranty [years]: 7

| Mixer                  |                        |
|------------------------|------------------------|
| Finish                 | nero                   |
| Mixer type             | single-handle, mixer   |
| Installation method    | standing               |
| Acoustic group [db]    | I (x ≤ 20)             |
| Mixer cartridge        |                        |
| Ceramic cartridge size | 35 mm                  |
| Spout                  |                        |
| Mixer spout range [mm] | 191                    |
| Material               | brass                  |
| <b>-</b>               |                        |
| Function switch        | altal acceptant and    |
| Switch type            | click mechanical       |
| Aerator                |                        |
| Aerator type           | flat, swivel, silicone |
| Aerator size           | M24                    |
| Connecting hose        |                        |
| Length [mm]            | 450                    |
| Installation thread    | 3/8"                   |
| Connection thread      | M12                    |
| Hose                   |                        |
| Length [mm]            | 1500                   |
| Anti-twist             | 1                      |
|                        |                        |
| Hand shower            |                        |
| Number of functions    | 1                      |
| Anti-calc              | Yes                    |
| Additional features    | cool-out               |

## Features:

- Noble form and timeless simplicity
- Mechanical ceramic Click type function switch
- Innovative, durable and easy to clean Nero coating
- The mixer body is made of the highest quality brass
- Silicone aerator for easy limescale removal
- The movable aerator allows you to direct the water stream
- Only the best materials, the quality of which has been confirmed by laboratory tests
- Anti-calc hand shower
- · Anti-twist system, preventing the hose from twisting
- Durable hose ends made of brass
- The mounting sleeve facilitates the installation of the mixer
- · Cool-out hand shower
- 45 cm connection hoses included
- The offer includes a cleaning agent for fixtures in all colors