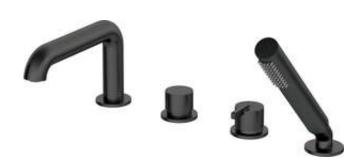

## SILIA Bath mixer, 4-hole

**Product code:** BQS\_N14M **EAN:** 5907650818472

Color: nero

Warranty [years]: 7

| Mixer                  |                        |
|------------------------|------------------------|
| Finish                 | nero                   |
| Mixer type             | single-handle, mixer   |
| Installation method    | standing               |
| Acoustic group [db]    | I (x ≤ 20)             |
| Mixer cartridge        |                        |
| Ceramic cartridge size | 35 mm                  |
| Spout                  |                        |
| Mixer spout range [mm] | 191                    |
| Material               | brass                  |
| <b>-</b>               |                        |
| Function switch        | altal acceptant and    |
| Switch type            | click mechanical       |
| Aerator                |                        |
| Aerator type           | flat, swivel, silicone |
| Aerator size           | M24                    |
| Connecting hose        |                        |
| Length [mm]            | 450                    |
| Installation thread    | 3/8"                   |
| Connection thread      | M12                    |
| Hose                   |                        |
| Length [mm]            | 1500                   |
| Anti-twist             | 1                      |
|                        |                        |
| Hand shower            |                        |
| Number of functions    | 1                      |
| Anti-calc              | Yes                    |
| Additional features    | cool-out               |

## Features:

- Noble form and timeless simplicity
- Mechanical ceramic Click type function switch
- Innovative, durable and easy to clean Nero coating
- The mixer body is made of the highest quality brass
- Silicone aerator for easy limescale removal
- The movable aerator allows you to direct the water stream
- Only the best materials, the quality of which has been confirmed by laboratory tests
- Anti-calc hand shower
- · Anti-twist system, preventing the hose from twisting
- Durable hose ends made of brass
- The mounting sleeve facilitates the installation of the mixer
- · Cool-out hand shower
- 45 cm connection hoses included
- The offer includes a cleaning agent for fixtures in all colors